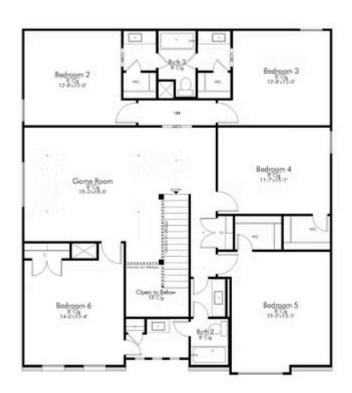

truly impressive and the entrance is purely inviting. Once inside, you will be wowed by the spacious and thoughtful layout, vast counter space in the kitchen, and the gorgeous primary suite. Upon going upstairs, you will be pleased to find how spacious each one of the bedrooms are and how functional the closet space is. The second-story game room is sure to be the center of fun and many memories for your family.

Additional options included: Upgraded primary bathroom shower, stainless steel appliances, vented microhood, integral miniblinds in rear door, single basin kitchen sink, upgraded front door, and exterior coach lighting







### 9820 Kensley Rose Drive

KILLEEN, TX 76542



#### FIRST FLOOR PLAN











## 9820 Kensley Rose Drive

KILLEEN, TX 76542



#### SECOND FLOOR PLAN