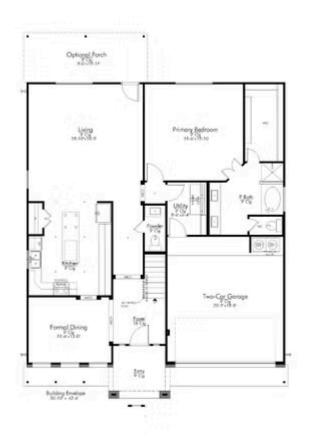

love with this luxurious 6 bedroom, 3.5 bath home! The curb appeal of this home is truly impressive and the entrance is purely inviting. Once inside, you will be wowed by the spacious and thoughtful layout, vast counter space in the kitchen, and the gorgeous primary suite. Upon going upstairs, you will be pleased to find how spacious each one of the bedrooms are and how functional the closet space is. The second-story game room is sure to be the center of fun and many memories for your family.

Additional options included: Upgraded primary bathroom shower, stainless steel appliances, vented microhood, integral miniblinds in rear door, single basin kitchen sink, upgraded front door, and exterior coach lighting







### 9820 Kensley Rose Drive

KILLEEN, TX 76542



#### FIRST FLOOR PLAN











## 9820 Kensley Rose Drive

KILLEEN, TX 76542



#### SECOND FLOOR PLAN