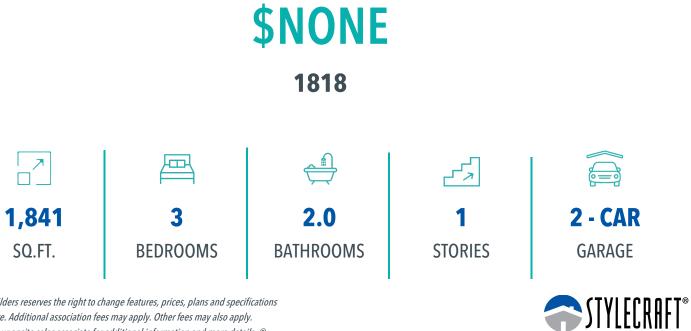

**QUESTIONS? GET FAST ANSWERS** 254-655-3451

Stylecraft Builders reserves the right to change features, prices, plans and specifications without notice. Additional association fees may apply. Other fees may also apply. Please see your onsite sales associate for additional information and more details. © 2024 Stylecraft Builders.