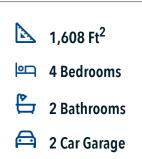

This four-bedroom, two bath home is a great option for those looking for more bedrooms without a second story! You won't believe your eyes as you walk into the great space that is the open concept living room, dining room, and kitchen. With all of its wonderful features, to include walk-in closets, granite countertops, and corner kitchen with island, you are sure to love this home!