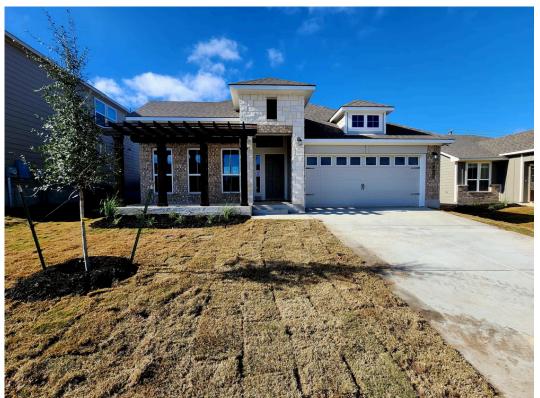

## 9413 Glynhill Court KILLEEN, TX 76542

Yowell Ranch Community

1,841 Ft<sup>2</sup>

3 Bedrooms

2 Bathrooms

2 Car Garage

Some images shown may be from a previously built Stylecraft home of similar design. Actual options, colors, and selections may vary. Contact us for details!

If charm and elegance are what you're looking for – Welcome home! A favorite of many, the 1818 has several features that make it stand out from the rest. From the moment your eyes catch the stunning exterior, you're captivated. Interior features include dual living areas to use as you choose, a large kitchen with granite-topped island that is open through the dining and living room, stunning windows flowing with natural light, an optional study alcove, and a spacious primary suite. Stylecraft's selections round out everything that make this floor plan so special.