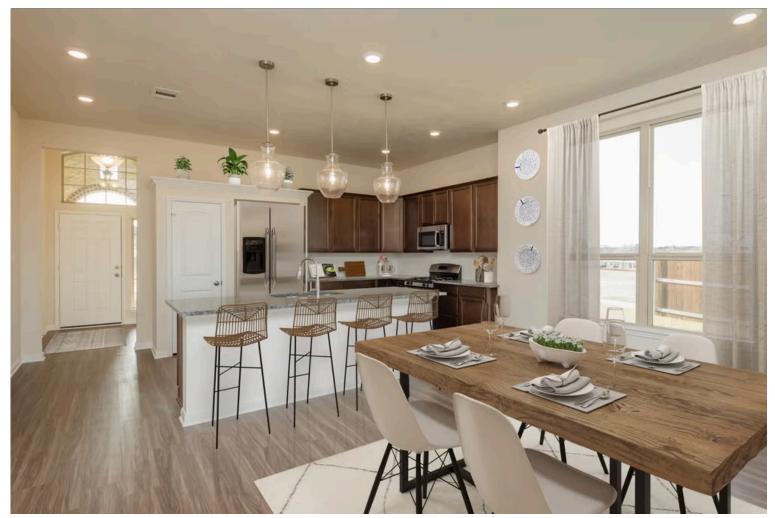

If charm and elegance are what you're looking for – Welcome home! A favorite of many, the 1818 has several features that make it stand out from the rest. From the moment your eyes catch the stunning exterior, you're captivated. Interior features include dual living areas to use as you choose, a large kitchen with granite-topped island that is open through the dining and living room, stunning windows flowing with natural light, an optional study alcove, and a spacious primary suite. Stylecraft's selections round out everything that make this floor plan so special.

Additional options included: Stainless steel appliances, painted cabinets throughout, an exterior coach light, and prewired for pendant lighting