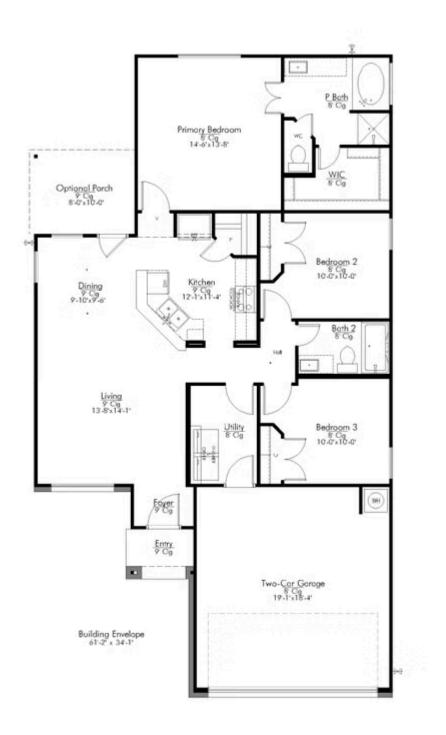

This home is one of our most popular floor plans, and for good reason! We love the way the corner kitchen looks out into the open concept living room and dining area, giving you the opportunity to feel connected with those in your home. We've maximized your space to give everyone in your family ample room. From your vast walk-in closet in the primary bedroom, to separate garden tub and shower, this home is luxurious without an enormous price tag.

## 10004 Cauthon Cove

KILLEEN, TX 76542