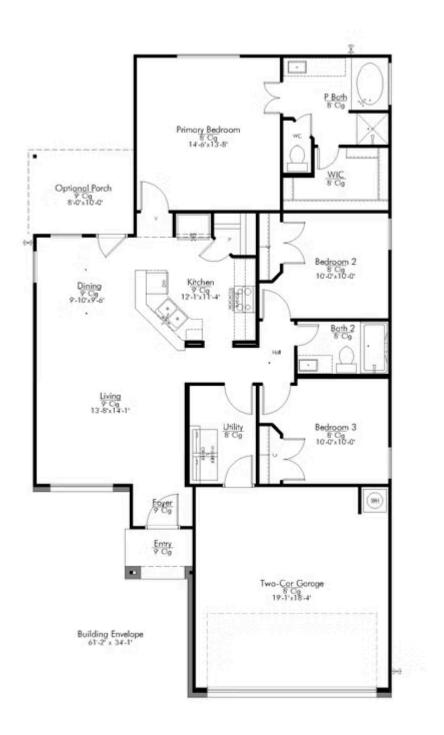

This home is one of our most popular floor plans, and for good reason! We love the way the corner kitchen looks out into the open concept living room and dining area, giving you the opportunity to feel connected with those in your home. We've maximized your space to give everyone in your family ample room. From your vast walk-in closet in the primary bedroom, to separate garden tub and shower, this home is luxurious without an enormous price tag.

Additional options included: Stainless steel appliances, an upgraded front door, a Half Lite back door, additional LED recessed lighting, two exterior coach lights, and a dual primary bathroom vanity