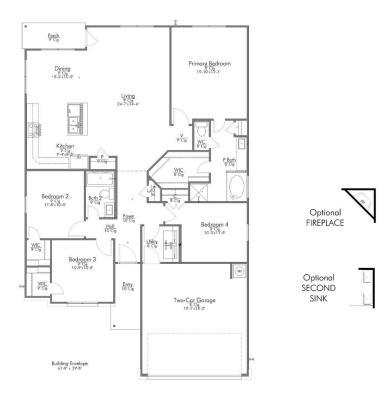

## S-1651 YOWELL RANCH

**PRICED FROM** 

\$284,900

1,666 +

SQ.FT.

4

**BEDROOMS** 

2.0

**BATHROOMS** 

1

**STORIES** 

2 - CAR

**GARAGE** 

In continuous effort by Stylecraft Builders to improve the quality of your home, we reserve the right to change features, prices, plans and specifications without notice. Floorplans and elevation renderings are artists' conceptiions only. Significant changes may be made during or after the construction of the model homes. Stylecraft Builders reserves the right to modify, relocate or eliminate any or all of the features, specifications, plan utilities, design or shape thereof, all without notice or obligations to any purchaser. Price range reflects base price only. Location premiums will be charged for certain locations and are not included in the base price of the home. Additional association fees may apply. Other fees may also apply. Amenities are proposed and planned or may be under construction. All square footages are approximate square footages of the total livable space. Water heater location deemed per city municipality code. Please see your onsite sales associate for additional information and more details. © 2024 Stylecraft Builders.