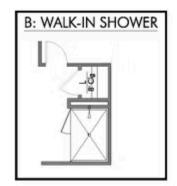

Additional Options Included: A Single Basin Kitchen Sink, a Dual Primary Bathroom Vanity, an Upgraded Shower in the Primary Bathroom, Level 2 Granite Throughout, a Decorative Tile Backsplash, Kitchen is Prewired for Pendant Lighting, a Garage Door Opener, 2" PVC Blinds, Level 2 Vinyl Plank in the Primary Bedroom, Integral Miniblinds in the Rear Door, Additional 110V Outlet, Two Exterior Coach Lights, an Exterior Soffit Mounted 110V Outlet, a Converted Closet to a Study, Painted Cabinets Throughout, and Cabinets Above the Washer and Dryer