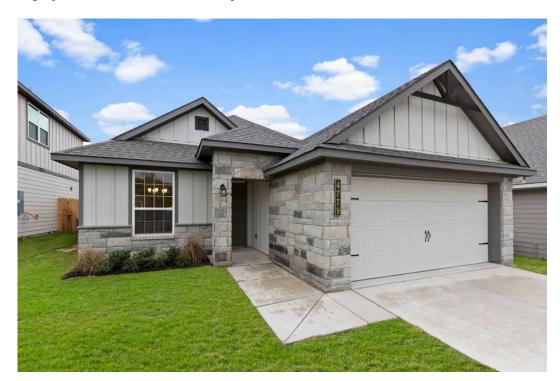

## 11321 Pallasite Court LORENA, TX 76655

**Legacy at Park Meadows Community** 

PRICE:

\$318,500

1,447 Ft<sup>2</sup>

3 Bedrooms

2 Bathrooms

2 Car Garage

Some images shown may be from a previously built Stylecraft home of similar design. Actual options, colors, and selections may vary. Contact us for details!

Upon entering this exceptional floor plan, you're immediately greeted with a formal dining room. Walking into the open-concept kitchen and living room, you'll be stunned by the amount of space you have to gather. This three-bedroom, two bath home has perfectly placed windows in the living room, primary bedroom, and dining room, crafting a home that is filled with natural light and charm. Granite countertops throughout and large walk-in primary closet top it all off and make this home exceptional.