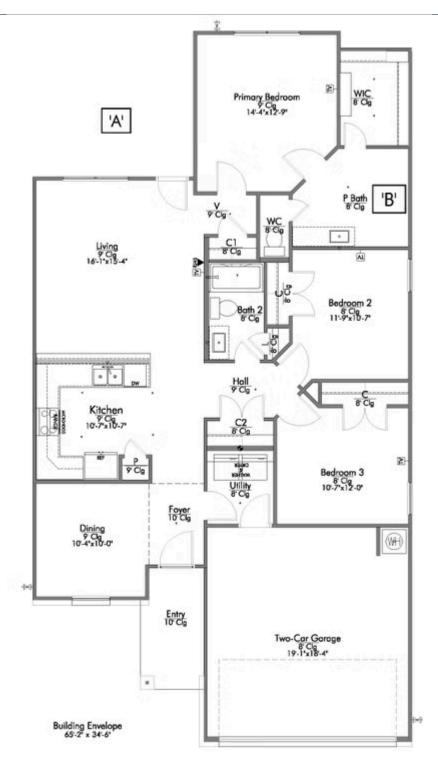

Some images shown may be from a previously built Stylecraft home of similar design. Actual options, colors, and selections may vary. Contact us for details!

Upon entering this exceptional floor plan, you're immediately greeted with a formal dining room. Walking into the open-concept kitchen and living room, you'll be stunned by the amount of space you have to gather. This three-bedroom, two bath home has perfectly placed windows in the living room, primary bedroom, and dining room, crafting a home that is filled with natural light and charm. Granite countertops throughout and large walk-in primary closet top it all off and make this home exceptional.

Additional Options Included: A Single Basin Kitchen Sink, a Dual Primary Bathroom Vanity, an Upgraded Shower in the Primary Bathroom, Level 2 Granite Throughout, a Decorative Tile Backsplash, Kitchen is Prewired for Pendant Lighting, a Garage Door Opener, 2" PVC Blinds, Level 2 Vinyl Plank in the Primary Bedroom, Integral Miniblinds in the Rear Door, Additional 110V Outlet, Two Exterior Coach Lights, an Exterior Soffit Mounted 110V Outlet, a Converted Closet to a Study, Painted Cabinets Throughout, and Cabinets Above the Washer and Dryer