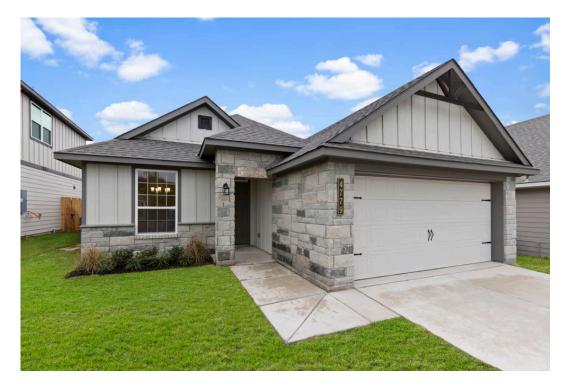

## 4120 Halo Street LORENA, TX 76655

**Legacy at Park Meadows Community** 

PRICE:

\$307,900

1,447 Ft<sup>2</sup>

□ 3 Bedrooms

2 Bathrooms

2 Car Garage

Some images shown may be from a previously built Stylecraft home of similar design. Actual options, colors, and selections may vary. Contact us for details!

Upon entering this exceptional floor plan, you're immediately greeted with a formal dining room. Walking into the open-concept kitchen and living room, you'll be stunned by the amount of space you have to gather. This three-bedroom, two bath home has perfectly placed windows in the living room, primary bedroom, and dining room, crafting a home that is filled with natural light and charm. Granite countertops throughout and large walk-in primary closet top it all off and make this home exceptional.