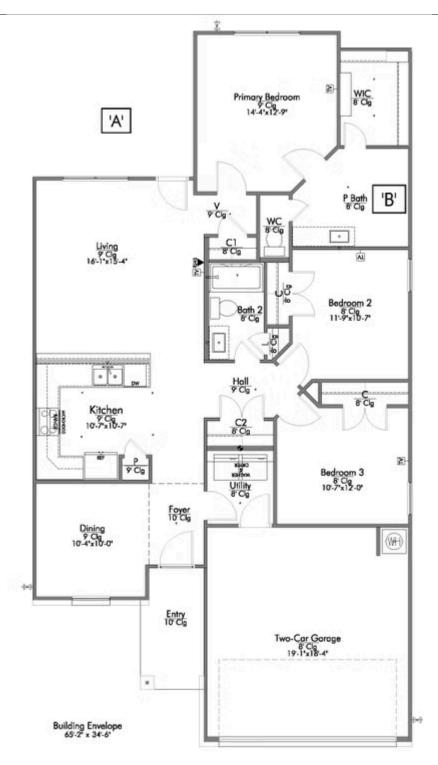

Some images shown may be from a previously built Stylecraft home of similar design. Actual options, colors, and selections may vary. Contact us for details!

Upon entering this exceptional floor plan, you're immediately greeted with a formal dining room. Walking into the open-concept kitchen and living room, you'll be stunned by the amount of space you have to gather. This three-bedroom, two bath home has perfectly placed windows in the living room, primary bedroom, and dining room, crafting a home that is filled with natural light and charm. Granite countertops throughout and large walk-in primary closet top it all off and make this home exceptional.

Additional Options Included: Stainless Steel Appliances, a Single Basin Kitchen Sink, Pendant Lighting in the Kitchen, and a Dual Primary Bathroom Vanity