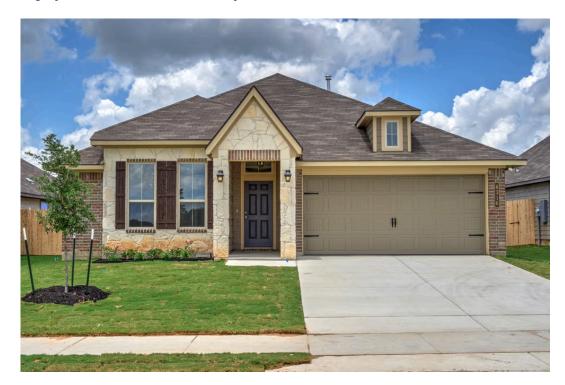

## The 1514

**Legacy at Park Meadows Community** 

PRICE FROM:

\$312,900

1,517 - 1566

Ft∠

3 Bedrooms

2 Bathrooms

2 Car Garage

Some images shown may be from a previously built Stylecraft home of similar design. Actual options, colors, and selections may vary. Contact us for details!

A popular choice among families seeking large gathering spaces and ample storage, the 1514 offers luxury living with 3 bedrooms and 2 baths. This beautiful home features large secondary bedrooms with walk-in closets. Open living, dining and kitchen provides abundant space, without all of the cost. Picture yourself washing your dishes as you look out your window as your children play after dinner. The primary bedroom suite is fit for a king-sized bed, and features a large walk-in closet. Secondary bedrooms gleam with natural light and tall ceilings.