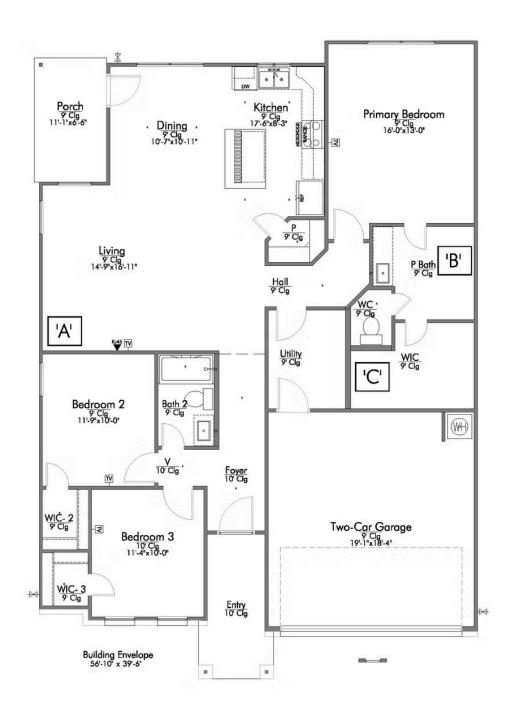

2 Car Garage

Some images shown may be from a previously built Stylecraft home of similar design. Actual options, colors, and selections may vary. Contact us for details!

A popular choice among families seeking large gathering spaces and ample storage, the 1514 offers luxury living with 3 bedrooms and 2 baths. This beautiful home features large secondary bedrooms with walk-in closets. Open living, dining and kitchen provides abundant space, without all of the cost. Picture yourself washing your dishes as you look out your window as your children play after dinner. The primary bedroom suite is fit for a king-sized bed, and features a large walk-in closet. Secondary bedrooms gleam with natural light and tall ceilings.