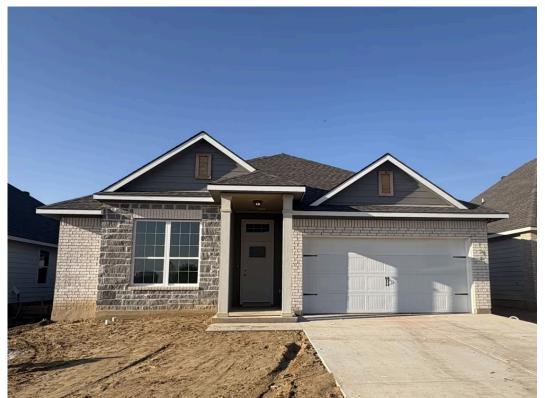

## 11317 Celestial Court LORENA, TX 76655

**Legacy at Park Meadows Community** 

1,517 Ft<sup>2</sup>

3 Bedrooms

2 Bathrooms

🖴 2 Car Garage

Some images shown may be from a previously built Stylecraft home of similar design. Actual options, colors, and selections may vary. Contact us for details!

A popular choice among families seeking large gathering spaces and ample storage, the 1514 offers luxury living with 3 bedrooms and 2 baths. This beautiful home features large secondary bedrooms with walk-in closets. Open living, dining and kitchen provides abundant space, without all of the cost. Picture yourself washing your dishes as you look out your window as your children play after dinner. The primary bedroom suite is fit for a king-sized bed, and features a large walk-in closet. Secondary bedrooms gleam with natural light and tall ceilings.