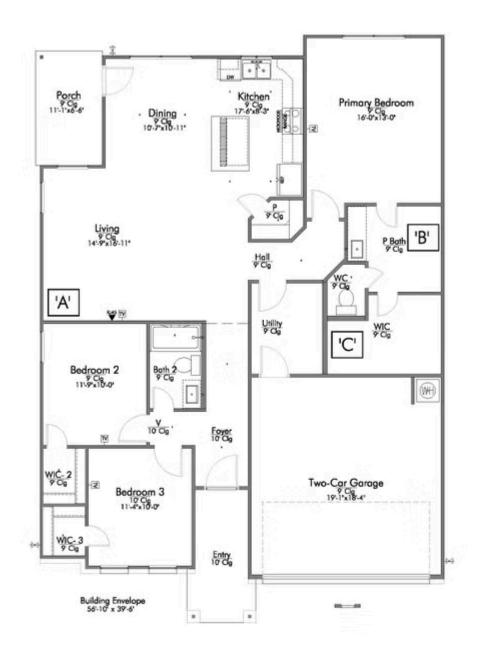

A popular choice among families seeking large gathering spaces and ample storage, the 1514 offers luxury living with 3 bedrooms and 2 baths. This beautiful home features large secondary bedrooms with walk-in closets. Open living, dining and kitchen provides abundant space, without all of the cost. Picture yourself washing your dishes as you look out your window as your children play after dinner. The primary bedroom suite is fit for a king-sized bed, and features a large walk-in closet. Secondary bedrooms gleam with natural light and tall ceilings.

Additional options included: A decorative tile backsplash, Level 2 granite throughout, integral miniblinds in the rear door, additional LED recessed lighting, a dual primary bathroom vanity, and a single basin kitchen sink