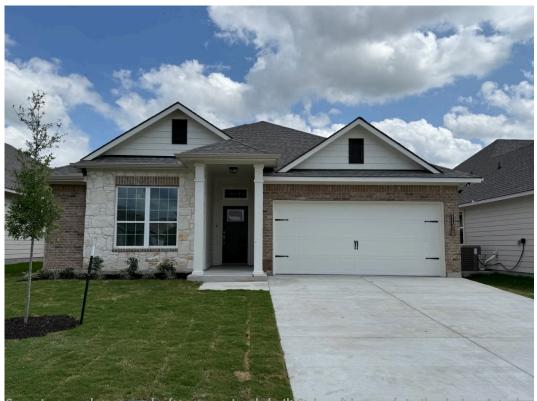

## 11328 Pallas Street LORENA, TX 76655

**Legacy at Park Meadows Community** 

1.517 Ft<sup>2</sup>

3 Bedrooms

2 Bathrooms

🖴 2 Car Garage

Some images shown may be from a previously built Stylecraft home of similar design. Actual options, colors, and selections may vary. Contact us for details!

A popular choice among families seeking large gathering spaces and ample storage, the 1514 offers luxury living with 3 bedrooms and 2 baths. This beautiful home features large secondary bedrooms with walk-in closets. Open living, dining and kitchen provides abundant space, without all of the cost. Picture yourself washing your dishes as you look out your window as your children play after dinner. The primary bedroom suite is fit for a king-sized bed, and features a large walk-in closet. Secondary bedrooms gleam with natural light and tall ceilings.