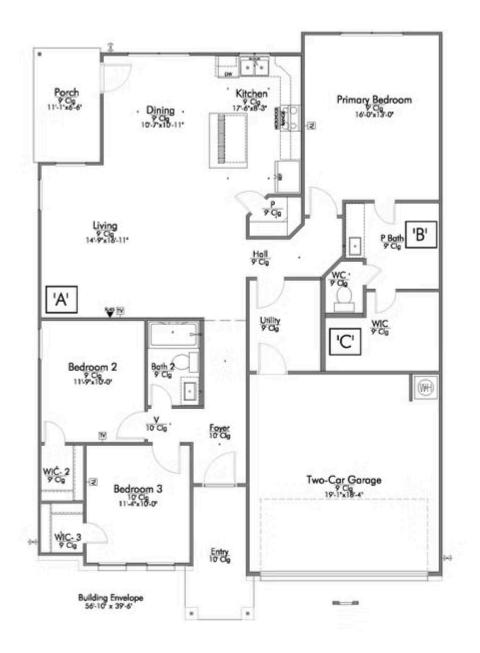

A popular choice among families seeking large gathering spaces and ample storage, the 1514 offers luxury living with 3 bedrooms and 2 baths. This beautiful home features large secondary bedrooms with walk-in closets. Open living, dining and kitchen provides abundant space, without all of the cost. Picture yourself washing your dishes as you look out your window as your children play after dinner. The primary bedroom suite is fit for a king-sized bed, and features a large walk-in closet. Secondary bedrooms gleam with natural light and tall ceilings.

Additional Options Included: A Decorative Tile backsplash, Integral Miniblinds in the Rear Door, Additional LED Recessed Lighting, and a Dual Primary Bathroom Vanity Sink