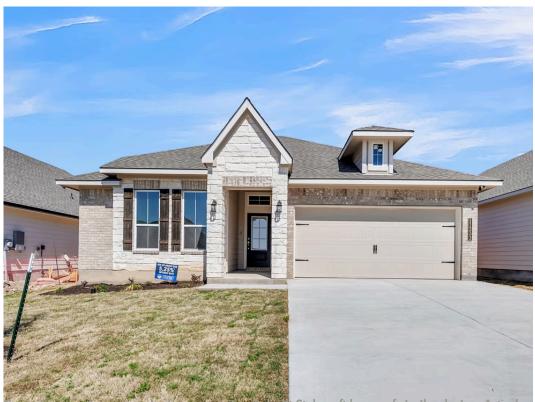

## 11333 Celestial Court LORENA, TX 76655

**Legacy at Park Meadows Community** 

1,517 Ft<sup>2</sup>

3 Bedrooms

2 Bathrooms

2 Car Garage

Some images should may be home previous justilit Stylecraft home of similar design. Actual options, colors, and selections may vary.

Contact us for details!

A popular choice among families seeking large gathering spaces and ample storage, the 1514 offers luxury living with 3 bedrooms and 2 baths. This beautiful home features large secondary bedrooms with walk-in closets. Open living, dining and kitchen provides abundant space, without all of the cost. Picture yourself washing your dishes as you look out your window as your children play after dinner. The primary bedroom suite is fit for a king-sized bed, and features a large walk-in closet. Secondary bedrooms gleam with natural light and tall ceilings.