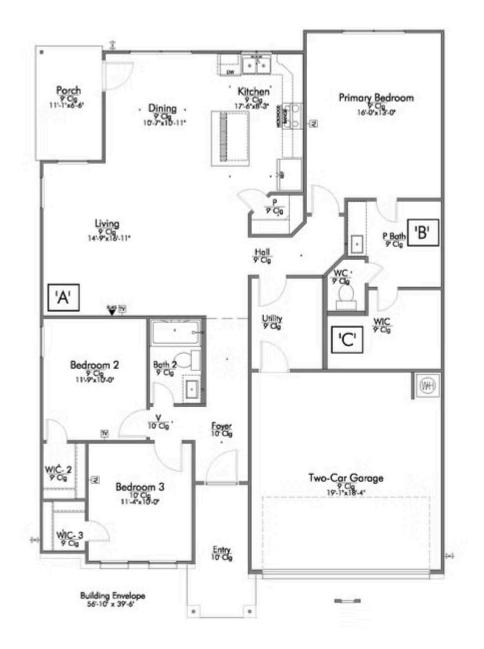

Contact us for details!

A popular choice among families seeking large gathering spaces and ample storage, the 1514 offers luxury living with 3 bedrooms and 2 baths. This beautiful home features large secondary bedrooms with walk-in closets. Open living, dining and kitchen provides abundant space, without all of the cost. Picture yourself washing your dishes as you look out your window as your children play after dinner. The primary bedroom suite is fit for a king-sized bed, and features a large walk-in closet. Secondary bedrooms gleam with natural light and tall ceilings.

Additional Options Included: A Decorative Tile Backsplash, Integral Miniblinds in the rear door, Additional LED Recessed Lighting, and a Dual Primary Bathroom Vanity