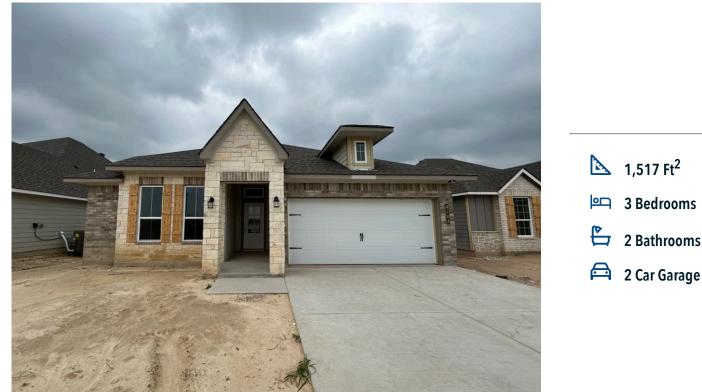

## 4104 Halo Street LORENA, TX 76655

Legacy at Park Meadows Community

Some images shown may be from a previously built Stylecraft home of similar design. Actual options, colors, and selections may vary. Contact us for details!

A popular choice among families seeking large gathering spaces and ample storage, the 1514 offers luxury living with 3 bedrooms and 2 baths. This beautiful home features large secondary bedrooms with walk-in closets. Open living, dining and kitchen provides abundant space, without all of the cost. Picture yourself washing your dishes as you look out your window as your children play after dinner. The primary bedroom suite is fit for a king-sized bed, and features a large walk-in closet. Secondary bedrooms gleam with natural light and tall ceilings.