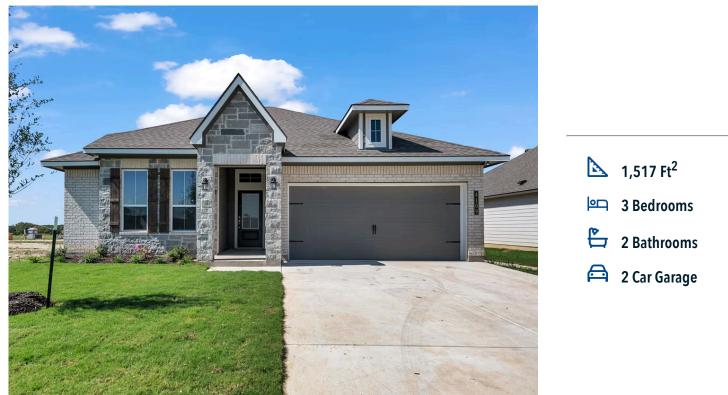

## 4109 Cosmos Street LORENA, TX 76655

## Legacy at Park Meadows Community

Some images shown may be from a previously built Stylecraft home of similar design. Actual options, colors, and selections may vary. Contact us for details!

A popular choice among families seeking large gathering spaces and ample storage, the 1514 offers luxury living with 3 bedrooms and 2 baths. This beautiful home features large secondary bedrooms with walk-in closets. Open living, dining and kitchen provides abundant space, without all of the cost. Picture yourself washing your dishes as you look out your window as your children play after dinner. The primary bedroom suite is fit for a king-sized bed, and features a large walk-in closet. Secondary bedrooms gleam with natural light and tall ceilings.