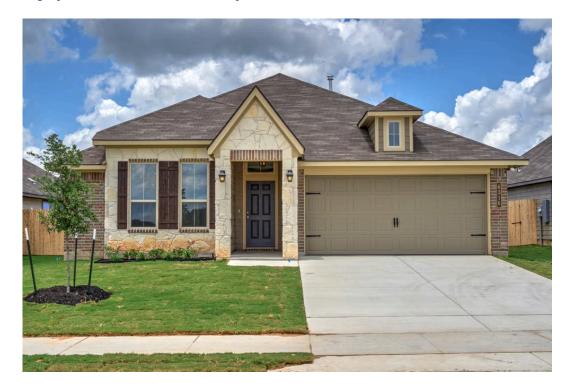

## 11133 Pallasite Drive LORENA, TX 76655

**Legacy at Park Meadows Community** 

1,517 Ft<sup>2</sup>

3 Bedrooms

2 Bathrooms

🗀 2 Car Garage

A popular choice among families seeking large gathering spaces and ample storage, the 1514 offers luxury living with 3 bedrooms and 2 baths. This beautiful home features large secondary bedrooms with walk-in closets. Open living, dining and kitchen provides abundant space, without all of the cost. Picture yourself washing your dishes as you look out your window as your children play after dinner. The primary bedroom suite is fit for a king-sized bed, and features a large walk-in closet. Secondary bedrooms gleam with natural light and tall ceilings.