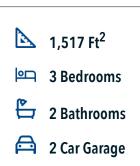

## 11209 Pallasite Court LORENA, TX 76655

Legacy at Park Meadows Community

A popular choice among families seeking large gathering spaces and ample storage, the 1514 offers luxury living with 3 bedrooms and 2 baths. This beautiful home features large secondary bedrooms with walk-in closets. Open living, dining and kitchen provides abundant space, without all of the cost. Picture yourself washing your dishes as you look out your window as your children play after dinner. The primary bedroom suite is fit for a king-sized bed, and features a large walk-in closet. Secondary bedrooms gleam with natural light and tall ceilings.