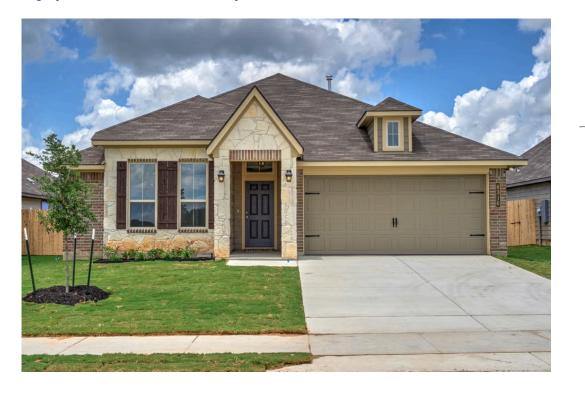

## 11209 Pallasite Court LORENA, TX 76655

Legacy at Park Meadows Community

A popular choice among families seeking large gathering spaces and ample storage, the 1514 offers luxury living with 3 bedrooms and 2 baths. This beautiful home features large secondary bedrooms with walk-in closets. Open living, dining and kitchen provides abundant space, without all of the cost. Picture yourself washing your dishes as you look out your window as your children play after dinner. The primary bedroom suite is fit for a king-sized bed, and features a large walk-in closet. Secondary bedrooms gleam with natural light and tall ceilings.