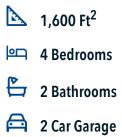

## Some images shown may be from a previously built Stylecraft home of similar design. Actual options, colors, and selections may vary. Contact us for details!

This four-bedroom, two bath home is a great option for those looking for more bedrooms without a second story! You won't believe your eyes as you walk into the great space that is the open concept living room, dining room, and kitchen. With all of its wonderful features, to include walk-in closets, granite countertops, and corner kitchen with island, you are sure to love this home!