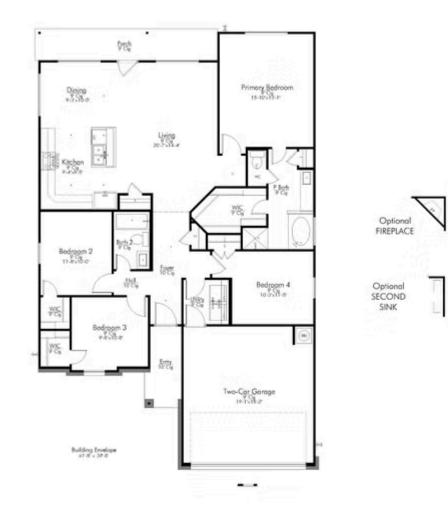

## Some images shown may be from a previously built Stylecraft home of similar design. Actual options, colors, and selections may vary. Contact us for details!

This four-bedroom, two bath home is a great option for those looking for more bedrooms without a second story! You won't believe your eyes as you walk into the great space that is the open concept living room, dining room, and kitchen. With all of its wonderful features, to include walk-in closets, granite countertops, and corner kitchen with island, you are sure to love this home!

Additional options included: Quartz countertops, decorative quartz backsplash, dual primary bathroom vanity, single basin kitchen sink, and prewired for pendant lighting