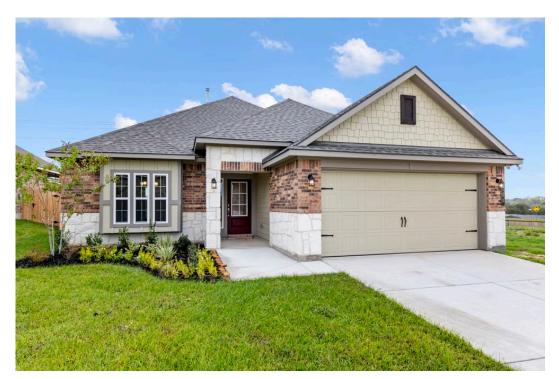

## 11312 Pallasite Court LORENA, TX 76655

**Legacy at Park Meadows Community** 

1,620 Ft<sup>2</sup>

**□** 3 Bedrooms

2 Bathrooms

2 Car Garage

Some images shown may be from a previously built Stylecraft home of similar design. Actual options, colors, and selections may vary. Contact us for details!

Our most popular floor plan! This charming 3 bedroom, 2 bath home is known for its intelligent use of space and now features an even more open living area. The large kitchen granite-topped island opens up to your living room to provide a cozy flow throughout the home. Your dining room features the most charming front window you'll ever see, which is accented by your gorgeous front elevation. Featuring large walk-in closets, luxury flooring, and volume ceilings – the 1613 certainly delivers when it comes to affordable luxury.

## 11312 Pallasite Court

LORENA, TX 76655