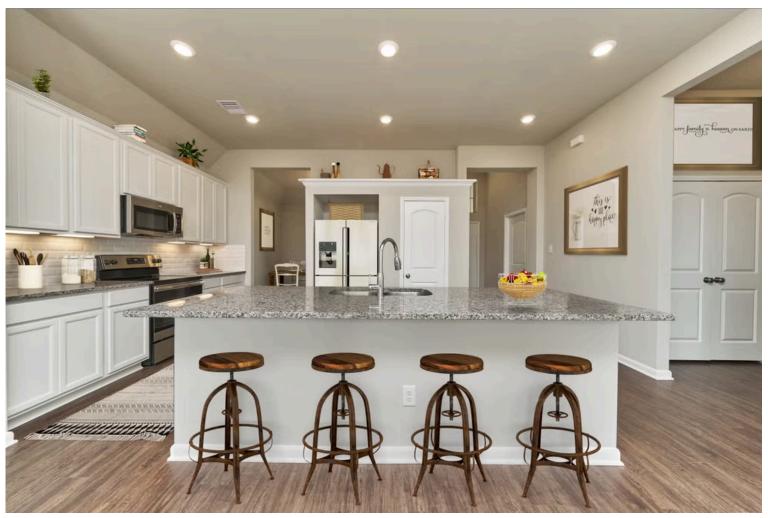

Our most popular floor plan! This charming 3 bedroom, 2 bath home is known for its intelligent use of space and now features an even more open living area. The large kitchen granite-topped island opens up to your living room to provide a cozy flow throughout the home. Your dining room features the most charming front window you'll ever see, which is accented by your gorgeous front elevation. Featuring large walk-in closets, luxury flooring, and volume ceilings – the 1613 certainly delivers when it comes to affordable luxury.

Additional options included: A decorative tile backsplash, integral miniblinds in the rear door, a dual primary bathroom vanity, and a single basin kitchen sink