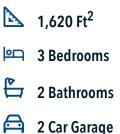

## Some images shown may be from a previously built Stylecraft home of similar design. Actual options, colors, and selections may vary. Contact us for details!

Our most popular floor plan! This charming 3 bedroom, 2 bath home is known for its intelligent use of space and now features an even more open living area. The large kitchen granite-topped island opens up to your living room to provide a cozy flow throughout the home. Your dining room features the most charming front window you'll ever see, which is accented by your gorgeous front elevation. Featuring large walk-in closets, luxury flooring, and volume ceilings – the 1613 certainly delivers when it comes to affordable luxury.