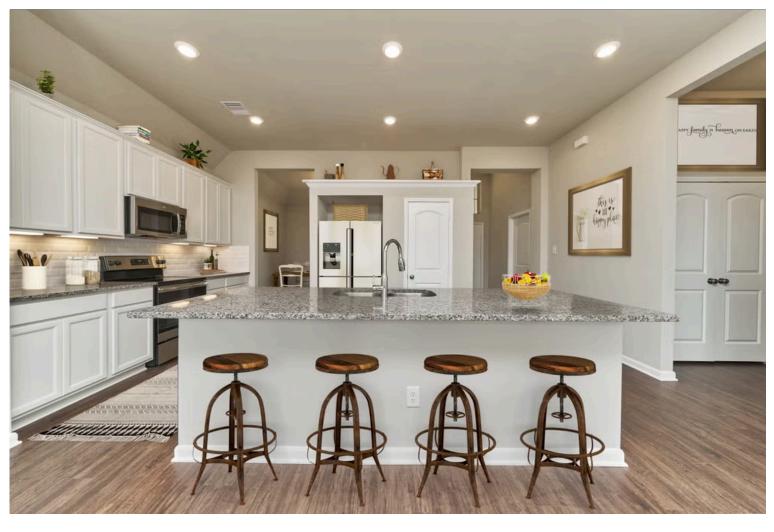

## Some images shown may be from a previously built Stylecraft home of similar design. Actual options, colors, and selections may vary. Contact us for details!

Our most popular floor plan! This charming 3 bedroom, 2 bath home is known for its intelligent use of space and now features an even more open living area. The large kitchen granite-topped island opens up to your living room to provide a cozy flow throughout the home. Your dining room features the most charming front window you'll ever see, which is accented by your gorgeous front elevation. Featuring large walk-in closets, luxury flooring, and volume ceilings – the 1613 certainly delivers when it comes to affordable luxury.