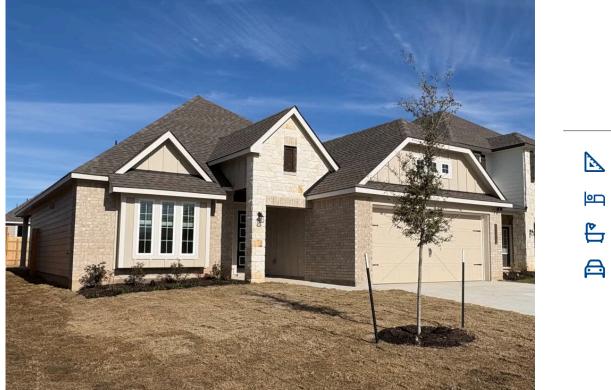

## 11313 Celestial Court LORENA, TX 76655

Legacy at Park Meadows Community

## Some images shown may be from a previously built Stylecraft home of similar design. Actual options, colors, and selections may vary. Contact us for details!

Our most popular floor plan! This charming 3 bedroom, 2 bath home is known for its intelligent use of space and now features an even more open living area. The large kitchen granite-topped island opens up to your living room to provide a cozy flow throughout the home. Your dining room features the most charming front window you'll ever see, which is accented by your gorgeous front elevation. Featuring large walk-in closets, luxury flooring, and volume ceilings – the 1613 certainly delivers when it comes to affordable luxury.