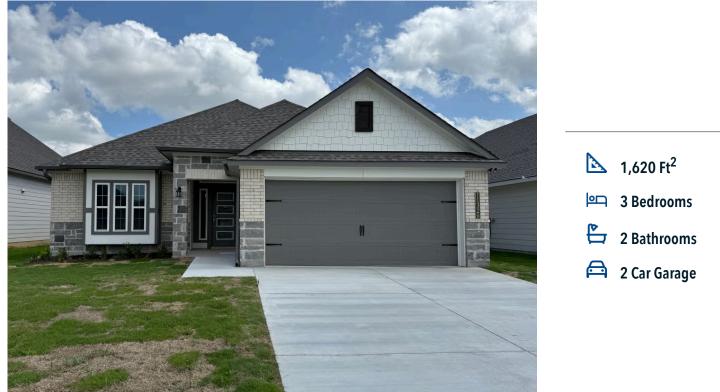

## 11320 Pallas Street LORENA, TX 76655

## Legacy at Park Meadows Community

Some images shown may be from a previously built Stylecraft home of similar design. Actual options, colors, and selections may vary. Contact us for details!

Our most popular floor plan! This charming 3 bedroom, 2 bath home is known for its intelligent use of space and now features an even more open living area. The large kitchen granite-topped island opens up to your living room to provide a cozy flow throughout the home. Your dining room features the most charming front window you'll ever see, which is accented by your gorgeous front elevation. Featuring large walk-in closets, luxury flooring, and volume ceilings – the 1613 certainly delivers when it comes to affordable luxury.