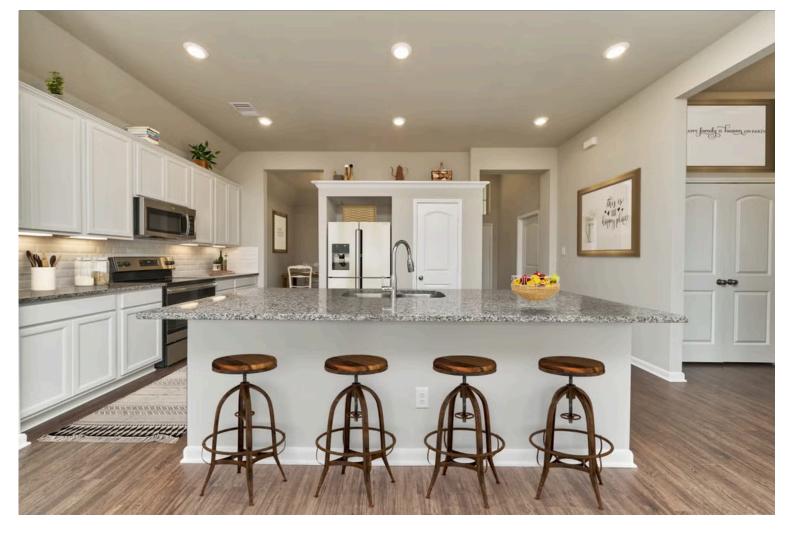

## Legacy at Park Meadows Community

Some images shown may be from a previously built Stylecraft home of similar design. Actual options, colors, and selections may vary. Contact us for details!

Our most popular floor plan! This charming 3 bedroom, 2 bath home is known for its intelligent use of space and now features an even more open living area. The large kitchen granite-topped island opens up to your living room to provide a cozy flow throughout the home. Your dining room features the most charming front window you'll ever see, which is accented by your gorgeous front elevation. Featuring large walk-in closets, luxury flooring, and volume ceilings – the 1613 certainly delivers when it comes to affordable luxury.

Additional options included: A Decorative Tile Backsplash, Level 2 Granite Countertops Throughout, Integral Miniblinds in the Rear Door, Additional LED Recessed Lighting, a Dual Primary Bathroom Vanity, and a Single Basin Kitchen Sink