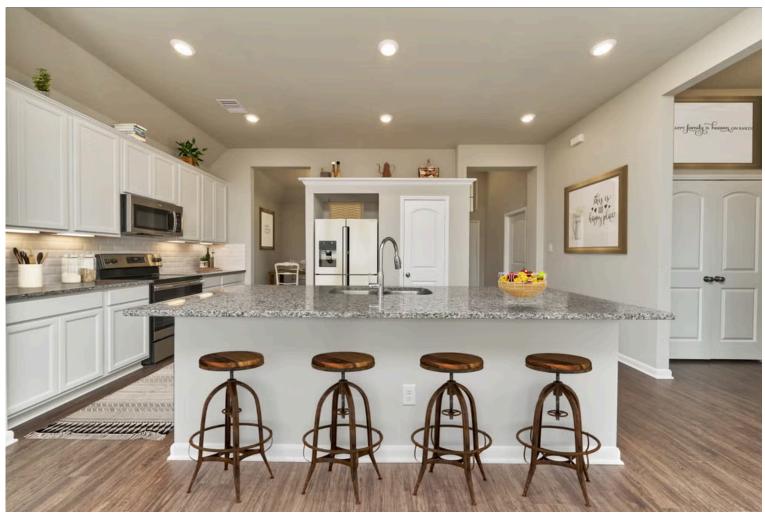

Some images shown may be from a previously built Stylecraft home of similar design. Actual options, colors, and selections may vary. Contact us for details!

Our most popular floor plan! This charming 3 bedroom, 2 bath home is known for its intelligent use of space and now features an even more open living area. The large kitchen granite-topped island opens up to your living room to provide a cozy flow throughout the home. Your dining room features the most charming front window you'll ever see, which is accented by your gorgeous front elevation. Featuring large walk-in closets, luxury flooring, and volume ceilings – the 1613 certainly delivers when it comes to affordable luxury.

Additional Options Included: A Decorative Tile Backsplash, Integral Miniblinds in the Rear Door, Additional LED Recessed Lighting, and the Kitchen is Prewired for Pendant Lighting