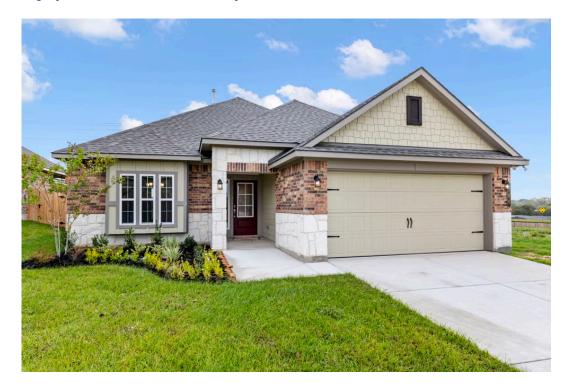

## 11416 Pallas Street LORENA, TX 76655

**Legacy at Park Meadows Community** 

PRICE:

\$320,900

1,620 Ft<sup>2</sup>

□ 3 Bedrooms

2 Bathrooms

2 Car Garage

Some images shown may be from a previously built Stylecraft home of similar design. Actual options, colors, and selections may vary. Contact us for details!

Our most popular floor plan! This charming 3 bedroom, 2 bath home is known for its intelligent use of space and now features an even more open living area. The large kitchen granite-topped island opens up to your living room to provide a cozy flow throughout the home. Your dining room features the most charming front window you'll ever see, which is accented by your gorgeous front elevation. Featuring large walk-in closets, luxury flooring, and volume ceilings – the 1613 certainly delivers when it comes to affordable luxury.