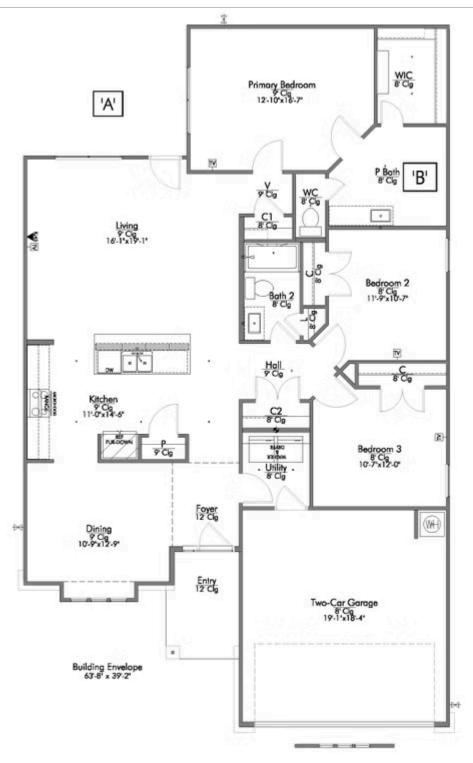

Some images shown may be from a previously built Stylecraft home of similar design. Actual options, colors, and selections may vary. Contact us for details!

Our most popular floor plan! This charming 3 bedroom, 2 bath home is known for its intelligent use of space and now features an even more open living area. The large kitchen granite-topped island opens up to your living room to provide a cozy flow throughout the home. Your dining room features the most charming front window you'll ever see, which is accented by your gorgeous front elevation. Featuring large walk-in closets, luxury flooring, and volume ceilings – the 1613 certainly delivers when it comes to affordable luxury.

Additional Options Included: A Decorative Tile Backsplash, Integral Miniblinds in the Rear Door, Additional LED Recessed Lighting, and the Kitchen is Prewired for Pendant Lighting