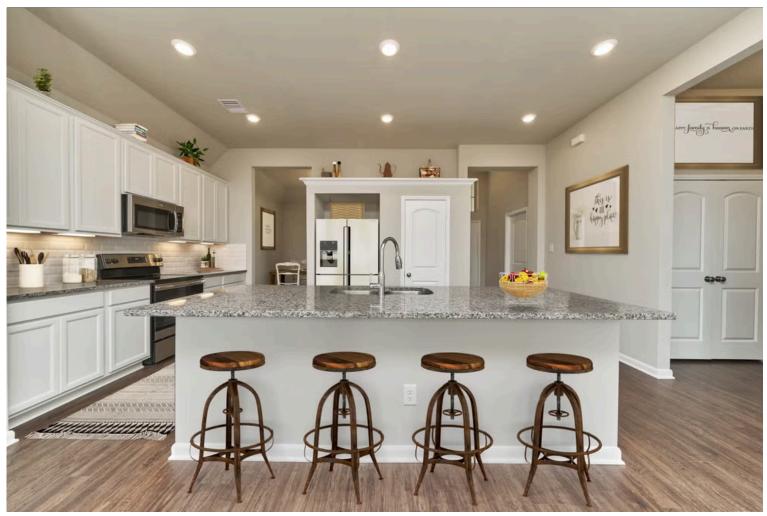

Our most popular floor plan! This charming 3 bedroom, 2 bath home is known for its intelligent use of space and now features an even more open living area. The large kitchen granite-topped island opens up to your living room to provide a cozy flow throughout the home. Your dining room features the most charming front window you'll ever see, which is accented by your gorgeous front elevation. Featuring large walk-in closets, luxury flooring, and volume ceilings – the 1613 certainly delivers when it comes to affordable luxury.

Additional options included: A decorative tile backsplash, integral miniblinds in the rear door, additional LED recessed lighting, kitchen is prewired for pendant lighting, a dual primary bathroom vanity, and a single basin kitchen sink