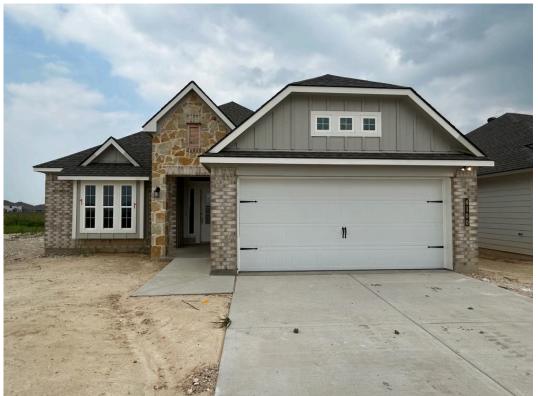

## 4100 Halo Street LORENA, TX 76655

**Legacy at Park Meadows Community** 

1.620 Ft<sup>2</sup>

3 Bedrooms

2 Bathrooms

2 Car Garage

Some images shown may be from a previously built Stylecraft home of similar design. Actual options, colors, and selections may vary. Contact us for details!

Our most popular floor plan! This charming 3 bedroom, 2 bath home is known for its intelligent use of space and now features an even more open living area. The large kitchen granite-topped island opens up to your living room to provide a cozy flow throughout the home. Your dining room features the most charming front window you'll ever see, which is accented by your gorgeous front elevation. Featuring large walk-in closets, luxury flooring, and volume ceilings – the 1613 certainly delivers when it comes to affordable luxury.