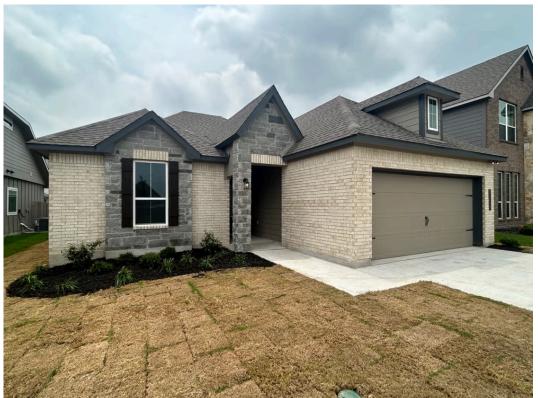

## 11108 Pallasite Court LORENA, TX 76655

**Legacy at Park Meadows Community** 

1,662 Ft<sup>2</sup>

4 Bedrooms

2 Bathrooms

🖴 2 Car Garage

Some images shown may be from a previously built Stylecraft home of similar design. Actual options, colors, and selections may vary. Contact us for details!

This four-bedroom, two bath home is a great option for those looking for more bedrooms without a second story! You won't believe your eyes as you walk into the great space that is the open concept living room, dining room, and kitchen. With all of its wonderful features, to include walk-in closets, granite countertops, and corner kitchen with island, you are sure to love this home!