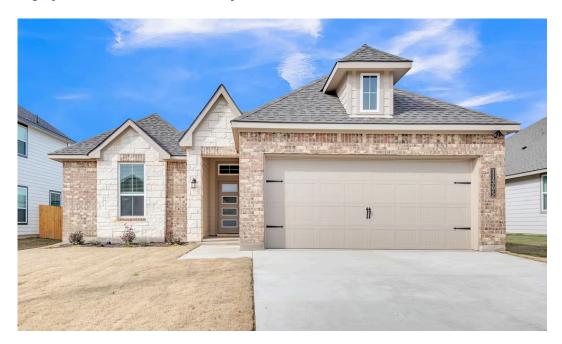

## 11305 Celestial Court LORENA, TX 76655

**Legacy at Park Meadows Community** 

1.662 Ft<sup>2</sup>

4 Bedrooms

2 Bathrooms

2 Car Garage

Some images shown may be from a previously built Stylecraft home of similar design. Actual options, colors, and selections may vary. Contact us for details!

This four-bedroom, two bath home is a great option for those looking for more bedrooms without a second story! You won't believe your eyes as you walk into the great space that is the open concept living room, dining room, and kitchen. With all of its wonderful features, to include walk-in closets, granite countertops, and corner kitchen with island, you are sure to love this home!