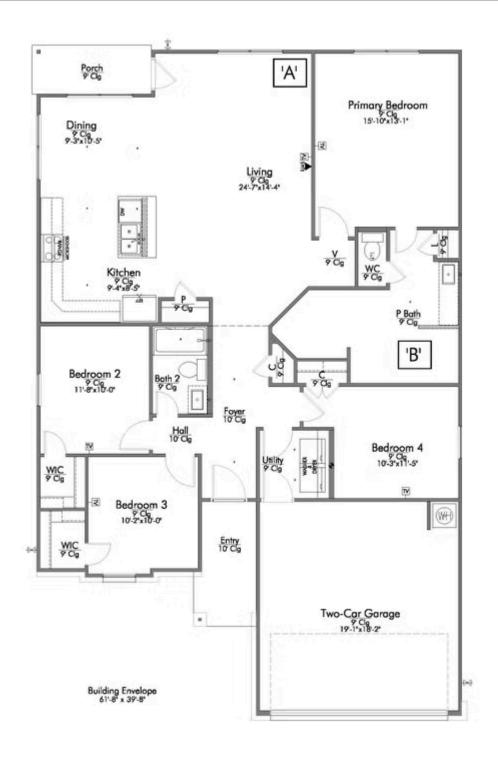

This four-bedroom, two bath home is a great option for those looking for more bedrooms without a second story! You won't believe your eyes as you walk into the great space that is the open concept living room, dining room, and kitchen. With all of its wonderful features, to include walk-in closets, granite countertops, and corner kitchen with island, you are sure to love this home!

Additional options included: Under Cabinet Lighting, a Decorative Tile Backsplash, Level 2 Granite Countertops Throughout, Integral Miniblinds in the Rear Door, a Dual Primary Bathroom Vanity, and a Single Basin Kitchen Sink