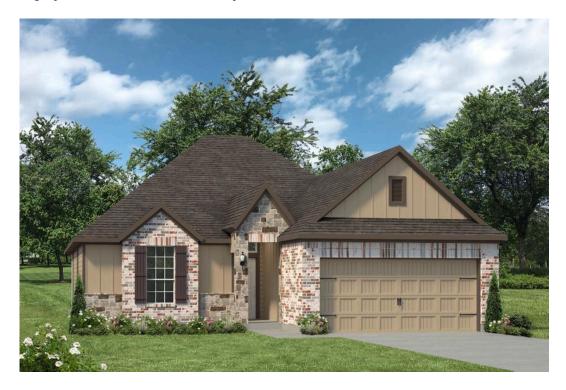

## 11316 Celestial Court LORENA, TX 76655

**Legacy at Park Meadows Community** 

PRICE:

\$330,500

1,662 Ft<sup>2</sup>

4 Bedrooms

2 Bathrooms

🔁 2 Car Garage

Some images shown may be from a previously built Stylecraft home of similar design. Actual options, colors, and selections may vary. Contact us for details!

This four-bedroom, two bath home is a great option for those looking for more bedrooms without a second story! You won't believe your eyes as you walk into the great space that is the open concept living room, dining room, and kitchen. With all of its wonderful features, to include walk-in closets, granite countertops, and corner kitchen with island, you are sure to love this home!