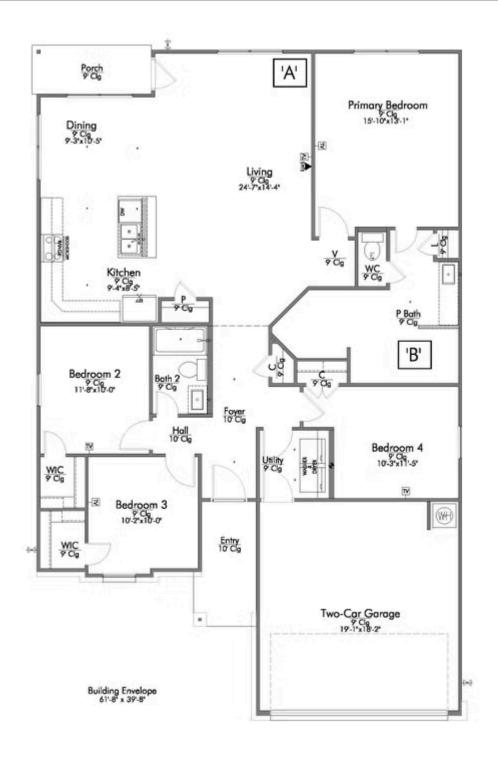

## 11316 Celestial Court LORENA, TX 76655

**Legacy at Park Meadows Community** 

PRICE:

\$330,500

1,662 Ft<sup>2</sup>

4 Bedrooms

2 Bathrooms

🔁 2 Car Garage

Some images shown may be from a previously built Stylecraft home of similar design. Actual options, colors, and selections may vary. Contact us for details!

This four-bedroom, two bath home is a great option for those looking for more bedrooms without a second story! You won't believe your eyes as you walk into the great space that is the open concept living room, dining room, and kitchen. With all of its wonderful features, to include walk-in closets, granite countertops, and corner kitchen with island, you are sure to love this home!

Additional Options Included: Stainless Steel Appliances, a Decorative Tile Backsplash, Integral Miniblinds in the Rear Door, Kitchen is Prewired for Pendant Lighting, a Dual Primary Bathroom Vanity, and a Single Basin Kitchen Sink