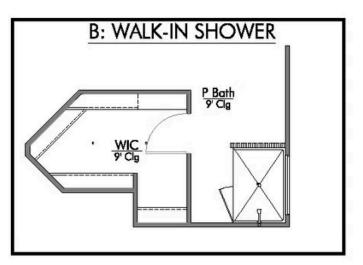

Additional Options Included: Stainless Steel Appliances, a Decorative Tile Backsplash, Integral Miniblinds in the Rear Door, Kitchen is Prewired for Pendant Lighting, a Dual Primary Bathroom Vanity, and a Single Basin Kitchen Sink