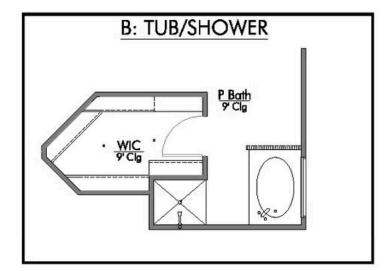

Additional Options Included: Stainless Steel Appliances, a Decorative Tile Backsplash, Integral Miniblinds in the Rear Door, Kitchen is Prewired for Pendant Lighting, a Dual Primary Bathroom Vanity, and a Single Basin Kitchen Sink