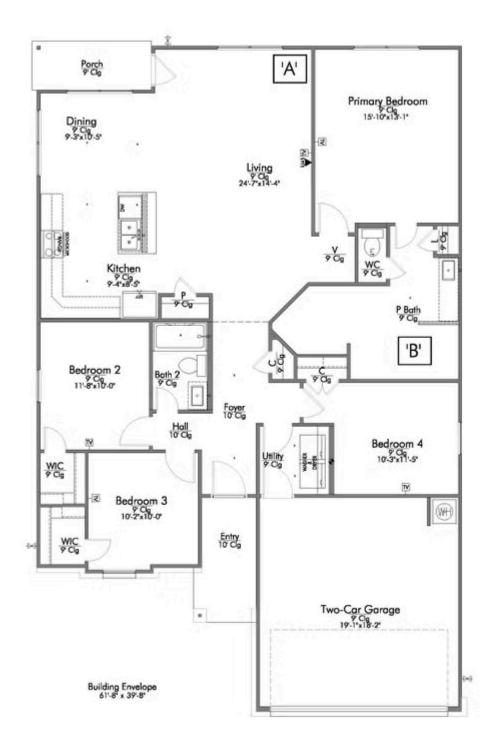

## 11332 Pallas Street LORENA, TX 76655

**Legacy at Park Meadows Community** 

1,662 Ft<sup>2</sup>

4 Bedrooms

2 Bathrooms

2 Car Garage

Some images shown may be from a previously built Stylecraft home of similar design. Actual options, colors, and selections may vary. Contact us for details!

This four-bedroom, two bath home is a great option for those looking for more bedrooms without a second story! You won't believe your eyes as you walk into the great space that is the open concept living room, dining room, and kitchen. With all of its wonderful features, to include walk-in closets, granite countertops, and corner kitchen with island, you are sure to love this home!

Additional Options Included: A Decorative Tile Backsplash, Integral Miniblinds in the Rear Door, Additional LED Recessed Lighting, and a Dual Primary Bathroom Vanity