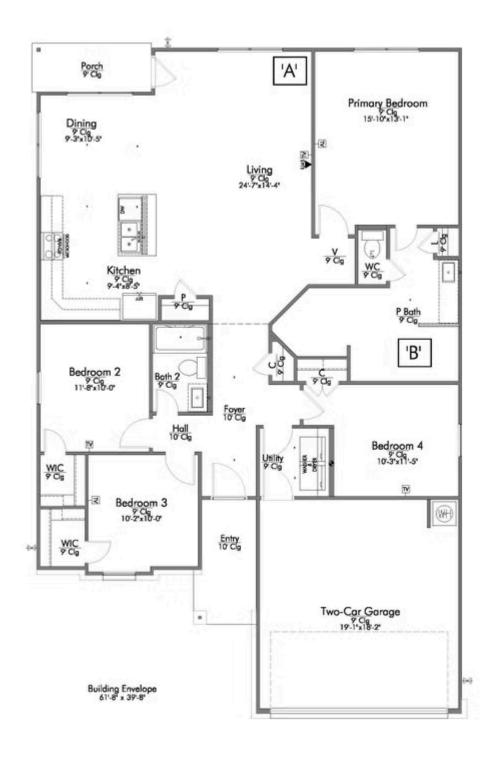

Some images shown may be from a previously built Stylecraft home of similar design. Actual options, colors, and selections may vary. Contact us for details!

This four-bedroom, two bath home is a great option for those looking for more bedrooms without a second story! You won't believe your eyes as you walk into the great space that is the open concept living room, dining room, and kitchen. With all of its wonderful features, to include walk-in closets, granite countertops, and corner kitchen with island, you are sure to love this home!

Additional Options Included: A Decorative Tile Backsplash, Level 2 Granite Countertops Throughout, Integral Miniblinds in the Rear Door, Additional LED Recessed Lighting, and a Dual Primary Bathroom Vanity