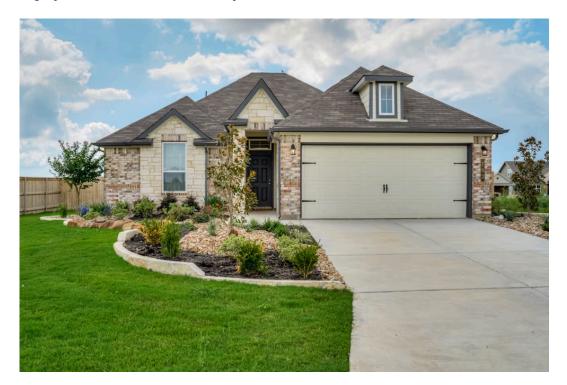

## 11420 Pallas Street LORENA, TX 76655

**Legacy at Park Meadows Community** 

PRICE:

\$330,200

1.662 Ft<sup>2</sup>

4 Bedrooms

2 Bathrooms

2 Car Garage

Some images shown may be from a previously built Stylecraft home of similar design. Actual options, colors, and selections may vary. Contact us for details!

This four-bedroom, two bath home is a great option for those looking for more bedrooms without a second story! You won't believe your eyes as you walk into the great space that is the open concept living room, dining room, and kitchen. With all of its wonderful features, to include walk-in closets, granite countertops, and corner kitchen with island, you are sure to love this home!