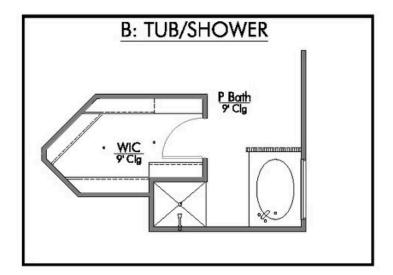

Additional Options Included: A Decorative Tile Backsplash, Level 2 Granite Countertops Throughout, Integral Miniblinds in the Rear Door, Additional LED Recessed Lighting, and a Dual Primary Bathroom Vanity