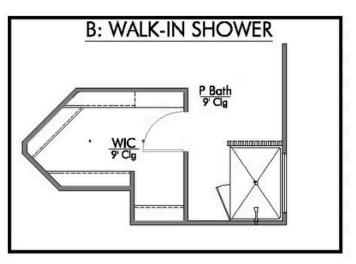

Additional Options Included: A Decorative Tile Backsplash, Level 2 Granite Countertops Throughout, Integral Miniblinds in the Rear Door, Additional LED Recessed Lighting, and a Dual Primary Bathroom Vanity