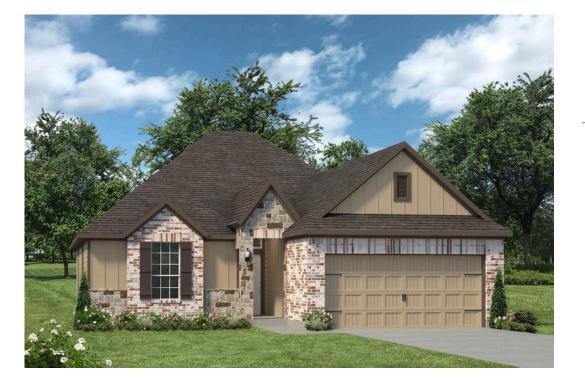

## 3317 Beutel Road LORENA, TX 76655

## Legacy at Park Meadows Community

## Some images shown may be from a previously built Stylecraft home of similar design. Actual options, colors, and selections may vary. Contact us for details!

This four-bedroom, two bath home is a great option for those looking for more bedrooms without a second story! You won't believe your eyes as you walk into the great space that is the open concept living room, dining room, and kitchen. With all of its wonderful features, to include walk-in closets, granite countertops, and corner kitchen with island, you are sure to love this home!