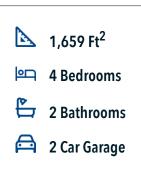

## Some images shown may be from a previously built Stylecraft home of similar design. Actual options, colors, and selections may vary. Contact us for details!

This four-bedroom, two bath home is a great option for those looking for more bedrooms without a second story! You won't believe your eyes as you walk into the great space that is the open concept living room, dining room, and kitchen. With all of its wonderful features, to include walk-in closets, granite countertops, and corner kitchen with island, you are sure to love this home!