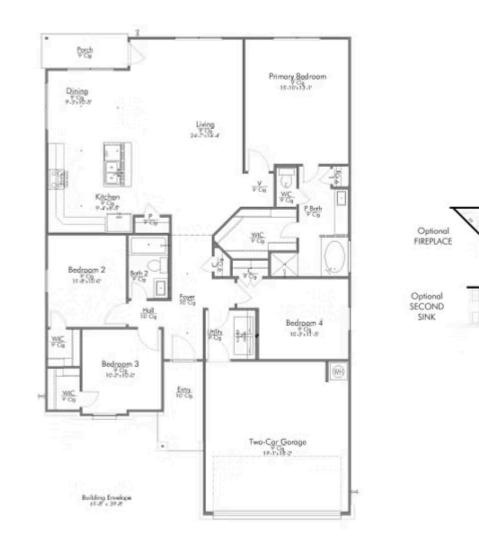

## Some images shown may be from a previously built Stylecraft home of similar design. Actual options, colors, and selections may vary. Contact us for details!

This four-bedroom, two bath home is a great option for those looking for more bedrooms without a second story! You won't believe your eyes as you walk into the great space that is the open concept living room, dining room, and kitchen. With all of its wonderful features, to include walk-in closets, granite countertops, and corner kitchen with island, you are sure to love this home!

Additional options included: Pendant lighting, a wall mount TV setup in the living room, and a dual primary bathroom vanity

Stylecraft Builders reserves the right to change features, prices, plans and specifications without notice. Additional association fees may apply. Other fees may also apply. Please see your onsite sales associate for additional information and more details. ©2025 Stylecraft Builders.