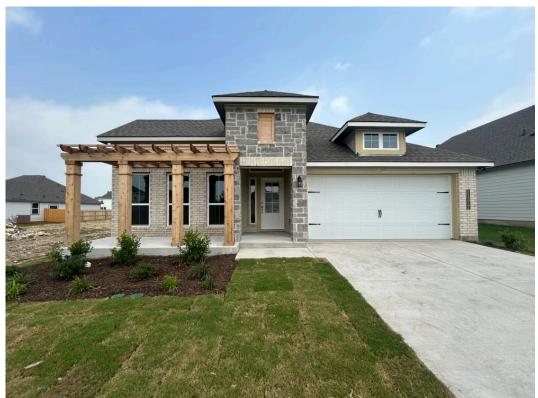

## 11317 Pallasite Court LORENA, TX 76655

**Legacy at Park Meadows Community** 

1.841 Ft<sup>2</sup>

3 Bedrooms

2 Bathrooms

🛱 2 Car Garage

Some images shown may be from a previously built Stylecraft home of similar design. Actual options, colors, and selections may vary. Contact us for details!

If charm and elegance are what you're looking for – Welcome home! A favorite of many, the 1818 has several features that make it stand out from the rest. From the moment your eyes catch the stunning exterior, you're captivated. Interior features include dual living areas to use as you choose, a large kitchen with granite-topped island that is open through the dining and living room, stunning windows flowing with natural light, an optional study alcove, and a spacious primary suite. Stylecraft's selections round out everything that make this floor plan so special.