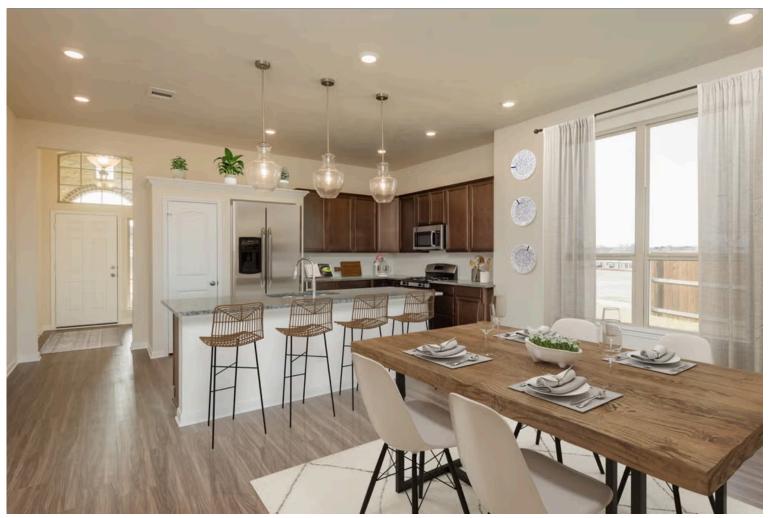

If charm and elegance are what you're looking for – Welcome home! A favorite of many, the 1818 has several features that make it stand out from the rest. From the moment your eyes catch the stunning exterior, you're captivated. Interior features include dual living areas to use as you choose, a large kitchen with granite-topped island that is open through the dining and living room, stunning windows flowing with natural light, an optional study alcove, and a spacious primary suite. Stylecraft's selections round out everything that make this floor plan so special.

Additional options included: Painted cabinets throughout, a decorative tile backsplash, Level 2 granite throughout, kitchen is prewired for pendant lighting, and there are integral miniblinds in the rear door