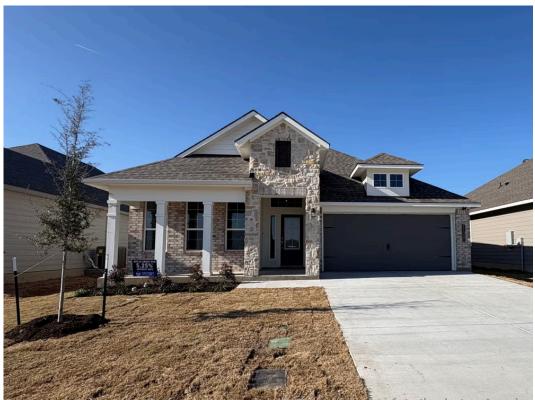

## 11321 Celestial Court LORENA, TX 76655

**Legacy at Park Meadows Community** 

1.841 Ft<sup>2</sup>

□ 3 Bedrooms

2 Bathrooms

🖴 2 Car Garage

Some images shown may be from a previously buint stylecraft nome of similar design. Actual options, colors, and selections may vary.

Contact us for details!

If charm and elegance are what you're looking for – Welcome home! A favorite of many, the 1818 has several features that make it stand out from the rest. From the moment your eyes catch the stunning exterior, you're captivated. Interior features include dual living areas to use as you choose, a large kitchen with granite-topped island that is open through the dining and living room, stunning windows flowing with natural light, an optional study alcove, and a spacious primary suite. Stylecraft's selections round out everything that make this floor plan so special.