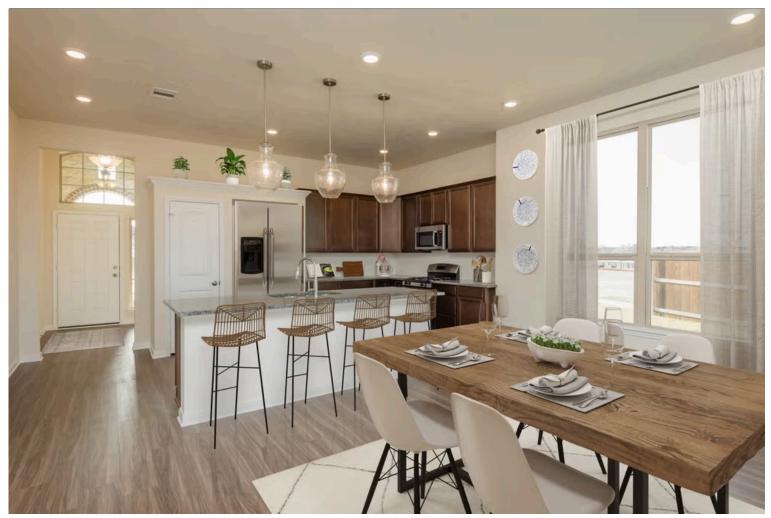

Contact us for details!

If charm and elegance are what you're looking for – Welcome home! A favorite of many, the 1818 has several features that make it stand out from the rest. From the moment your eyes catch the stunning exterior, you're captivated. Interior features include dual living areas to use as you choose, a large kitchen with granite-topped island that is open through the dining and living room, stunning windows flowing with natural light, an optional study alcove, and a spacious primary suite. Stylecraft's selections round out everything that make this floor plan so special.

Additional Options Included: A Decorative Tile Backsplash, Integral Miniblinds in the Rear Door, Additional LED Recessed Lighting, and a Single Basin Kitchen Sink