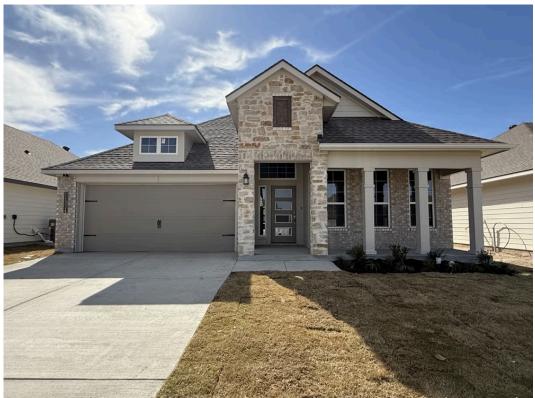

## 11324 Pallas Street LORENA, TX 76655

**Legacy at Park Meadows Community** 

1.841 Ft<sup>2</sup>

3 Bedrooms

2 Bathrooms

2 Car Garage

Some images shown may be from a previously built stylediant home or similar design. Actual options, colors, and selections may vary. Contact us for details!

If charm and elegance are what you're looking for – Welcome home! A favorite of many, the 1818 has several features that make it stand out from the rest. From the moment your eyes catch the stunning exterior, you're captivated. Interior features include dual living areas to use as you choose, a large kitchen with granite-topped island that is open through the dining and living room, stunning windows flowing with natural light, an optional study alcove, and a spacious primary suite. Stylecraft's selections round out everything that make this floor plan so special.