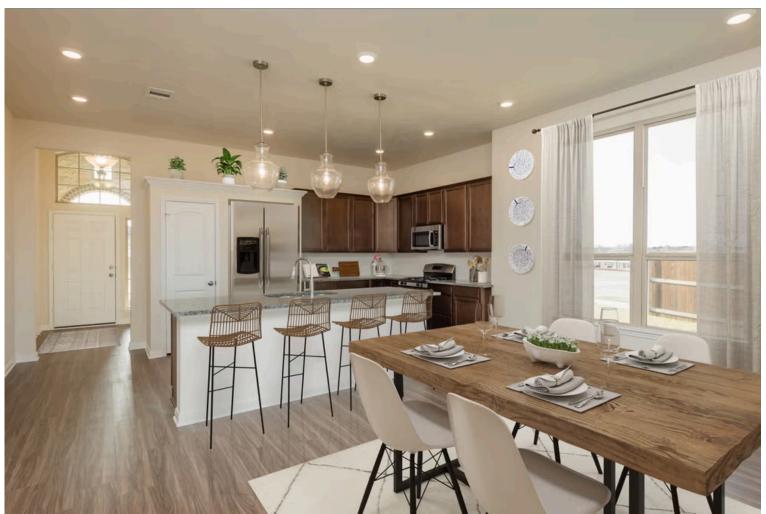

If charm and elegance are what you're looking for – Welcome home! A favorite of many, the 1818 has several features that make it stand out from the rest. From the moment your eyes catch the stunning exterior, you're captivated. Interior features include dual living areas to use as you choose, a large kitchen with granite-topped island that is open through the dining and living room, stunning windows flowing with natural light, an optional study alcove, and a spacious primary suite. Stylecraft's selections round out everything that make this floor plan so special.

Additional options included: Painted cabinets throughout, a decorative tile backsplash, integral miniblinds in the rear door, pendant lighting in the kitchen, and a single basin kitchen sink