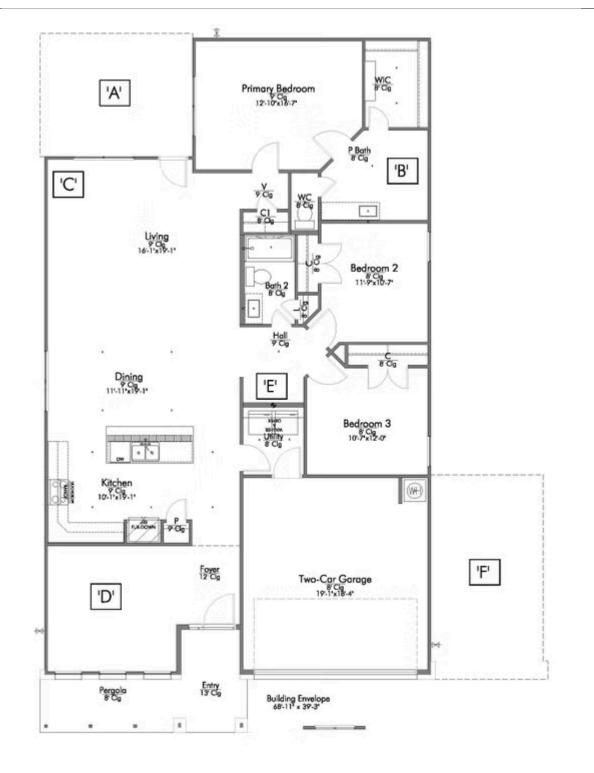

If charm and elegance are what you're looking for - Welcome home! A favorite of many, the 1818 has several features that make it stand out from the rest. From the moment your eyes catch the stunning exterior, you're captivated. Interior features include dual living areas to use as you choose, a large kitchen with granite-topped island that is open through the dining and living room, stunning windows flowing with natural light, an optional study alcove, and a spacious primary suite. Stylecraft's selections round out everything that make this floor plan so special.

Additional Options Included: Level 2 Granite Countertops Throughout, Additional LED Recessed Lighting, Kitchen is Prewired for Pendant Lighting, and Upper Cabinets Over the Washer and Dryer