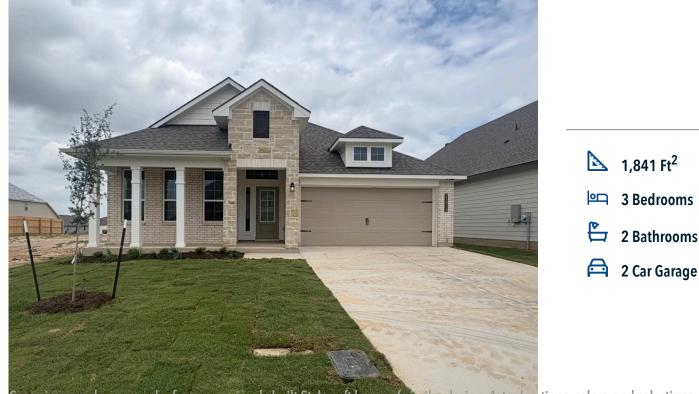

# 11413 Celestial Court LORENA, TX 76655

Legacy at Park Meadows Community

uilt Stylecraft home of similar design. Actual options, colors, and selections may vary. Some images shown may be from a previously Contact us for details!

If charm and elegance are what you're looking for - Welcome home! A favorite of many, the 1818 has several features that make it stand out from the rest. From the moment your eyes catch the stunning exterior, you're captivated. Interior features include dual living areas to use as you choose, a large kitchen with granite-topped island that is open through the dining and living room, stunning windows flowing with natural light, an optional study alcove, and a spacious primary suite. Stylecraft's selections round out everything that make this floor plan so special.

#### LORENA, TX 76655