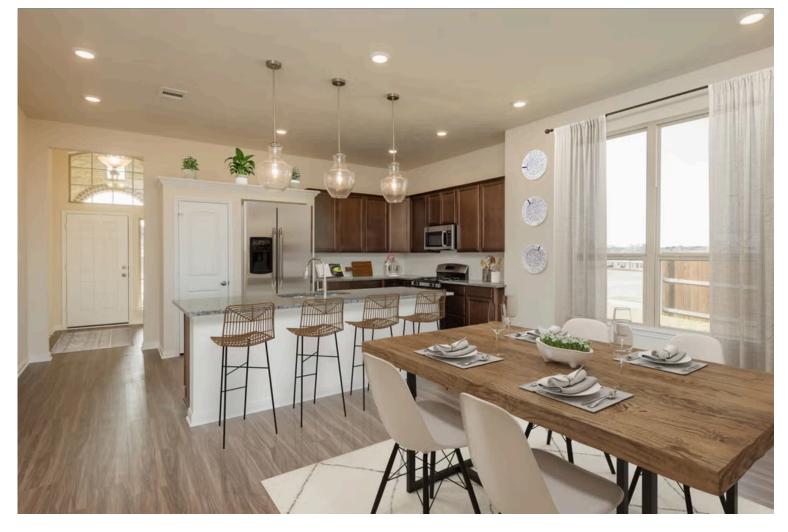

If charm and elegance are what you're looking for - Welcome home! A favorite of many, the 1818 has several features that make it stand out from the rest. From the moment your eyes catch the stunning exterior, you're captivated. Interior features include dual living areas to use as you choose, a large kitchen with granite-topped island that is open through the dining and living room, stunning windows flowing with natural light, an optional study alcove, and a spacious primary suite. Stylecraft's selections round out everything that make this floor plan so special.

Additional Options Included: Level 2 Granite Countertops Throughout, Additional LED Recessed Lighting, Kitchen is Prewired for Pendant Lighting, and Upper Cabinets Over the Washer and Dryer