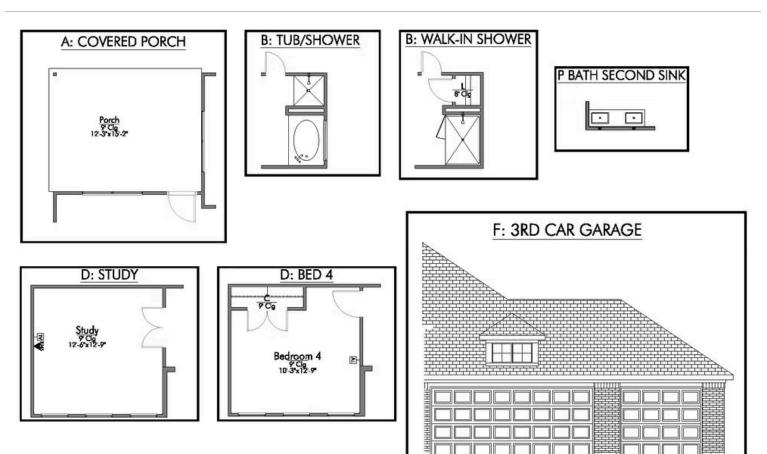

If charm and elegance are what you're looking for - Welcome home! A favorite of many, the 1818 has several features that make it stand out from the rest. From the moment your eyes catch the stunning exterior, you're captivated. Interior features include dual living areas to use as you choose, a large kitchen with granite-topped island that is open through the dining and living room, stunning windows flowing with natural light, an optional study alcove, and a spacious primary suite. Stylecraft's selections round out everything that make this floor plan so special.

Additional Options Included: Level 2 Granite Countertops Throughout, Additional LED Recessed Lighting, Kitchen is Prewired for Pendant Lighting, and Upper Cabinets Over the Washer and Dryer