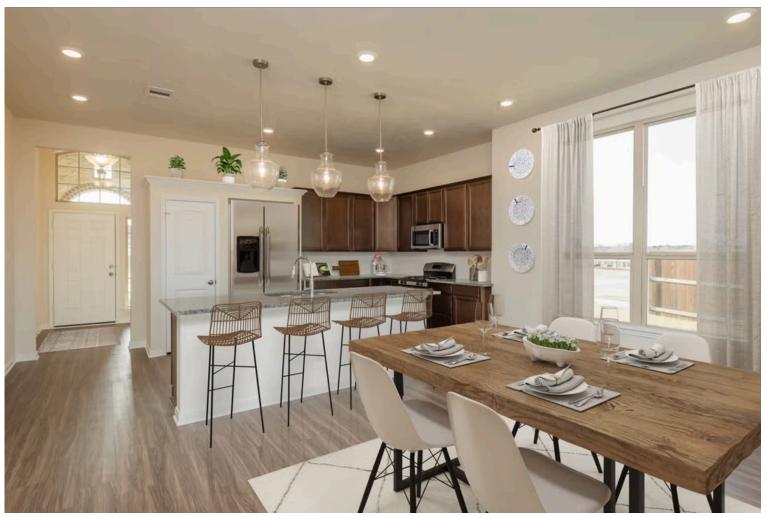

If charm and elegance are what you're looking for – Welcome home! A favorite of many, the 1818 has several features that make it stand out from the rest. From the moment your eyes catch the stunning exterior, you're captivated. Interior features include dual living areas to use as you choose, a large kitchen with granite-topped island that is open through the dining and living room, stunning windows flowing with natural light, an optional study alcove, and a spacious primary suite. Stylecraft's selections round out everything that make this floor plan so special.

Additional options included: Integral miniblinds in the rear door, a decorative tile backsplash, Quartz countertops throughout, and a single basin kitchen sink