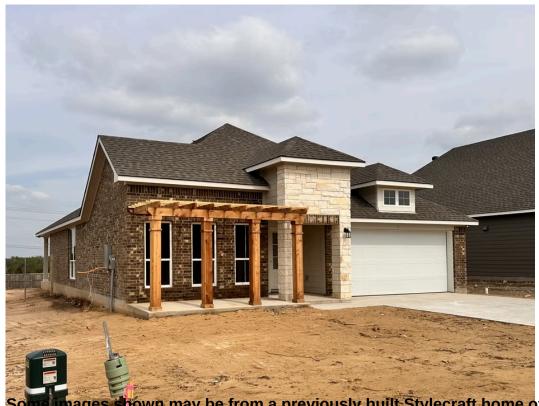

## 3708 Lunar Street LORENA, TX 76655

**Legacy at Park Meadows Community** 

1,841 Ft<sup>2</sup>

3 Bedrooms

2 Bathrooms

2 Car Garage

Some images shown may be from a previously built Stylecraft home of similar design. Actual options, colors, and selections may vary. Contact us for details!

If charm and elegance are what you're looking for – Welcome home! A favorite of many, the 1818 has several features that make it stand out from the rest. From the moment your eyes catch the stunning exterior, you're captivated. Interior features include dual living areas to use as you choose, a large kitchen with granite-topped island that is open through the dining and living room, stunning windows flowing with natural light, an optional study alcove, and a spacious primary suite. Stylecraft's selections round out everything that make this floor plan so special.