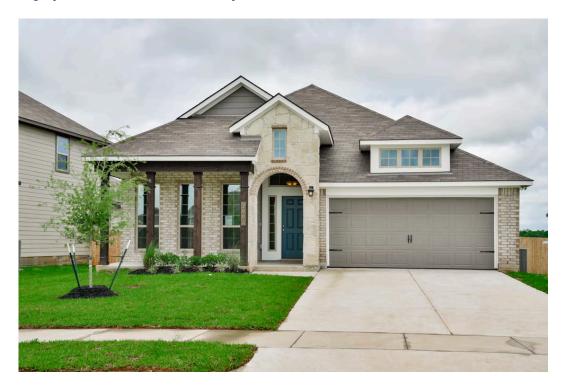

## 11116 Pallasite Court LORENA, TX 76655

**Legacy at Park Meadows Community** 

1,841 Ft<sup>2</sup>

□□ 3 Bedrooms

2 Bathrooms

2 Car Garage

If charm and elegance are what you're looking for – Welcome home! A favorite of many, the 1818 has several features that make it stand out from the rest. From the moment your eyes catch the stunning exterior, you're captivated. Interior features include dual living areas to use as you choose, a large kitchen with granite-topped island that is open through the dining and living room, stunning windows flowing with natural light, an optional study alcove, and a spacious primary suite. Stylecraft's selections round out everything that make this floor plan so special.

## 11116 Pallasite Court

LORENA, TX 76655