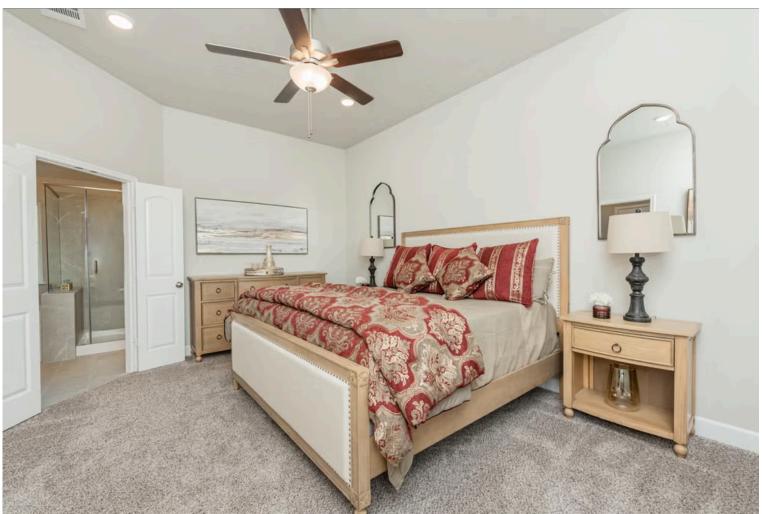

## 11116 Pallasite Court LORENA, TX 76655

**Legacy at Park Meadows Community** 

1,841 Ft<sup>2</sup>

□□ 3 Bedrooms

2 Bathrooms

2 Car Garage

If charm and elegance are what you're looking for – Welcome home! A favorite of many, the 1818 has several features that make it stand out from the rest. From the moment your eyes catch the stunning exterior, you're captivated. Interior features include dual living areas to use as you choose, a large kitchen with granite-topped island that is open through the dining and living room, stunning windows flowing with natural light, an optional study alcove, and a spacious primary suite. Stylecraft's selections round out everything that make this floor plan so special.