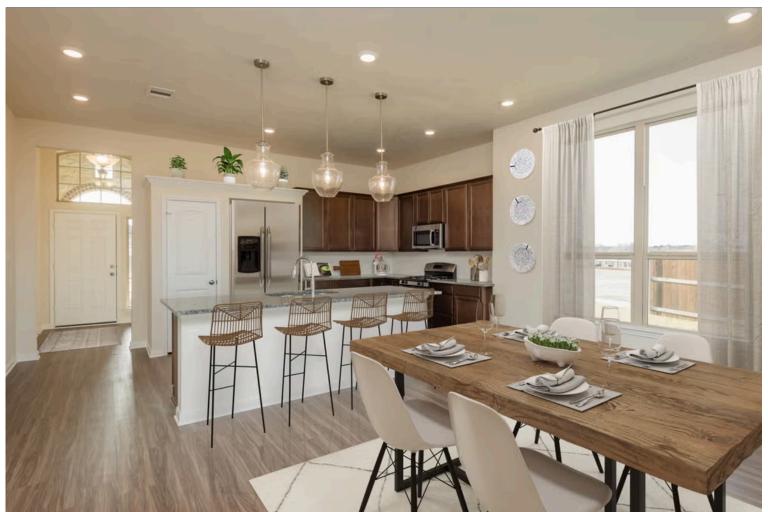

If charm and elegance are what you're looking for – Welcome home! A favorite of many, the 1818 has several features that make it stand out from the rest. From the moment your eyes catch the stunning exterior, you're captivated. Interior features include dual living areas to use as you choose, a large kitchen with granite-topped island that is open through the dining and living room, stunning windows flowing with natural light, an optional study alcove, and a spacious primary suite. Stylecraft's selections round out everything that make this floor plan so special.

Additional options included: Decorative tile backsplash, Quartz countertops throughout, pendant lighting, additional LED recessed lighting, converted Life Space to Study, and twin doors with glass inserts in study