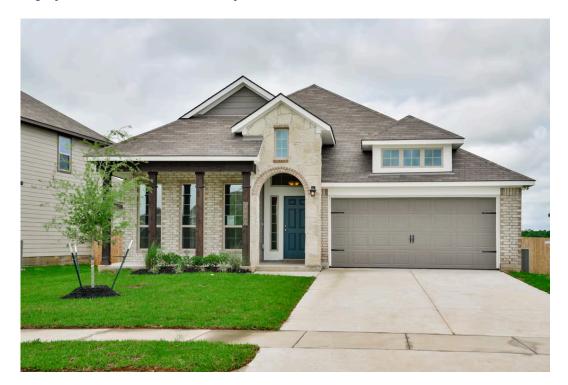

# 11320 Solar Street LORENA, TX 76655

**Legacy at Park Meadows Community** 

1,841 Ft<sup>2</sup>

□□ 3 Bedrooms

2 Bathrooms

2 Car Garage

Some images shown may be from a previously built Stylecraft home of similar design. Actual options, colors, and selections may vary. Contact us for details!

If charm and elegance are what you're looking for – Welcome home! A favorite of many, the 1818 has several features that make it stand out from the rest. From the moment your eyes catch the stunning exterior, you're captivated. Interior features include dual living areas to use as you choose, a large kitchen with granite-topped island that is open through the dining and living room, stunning windows flowing with natural light, an optional study alcove, and a spacious primary suite. Stylecraft's selections round out everything that make this floor plan so special.