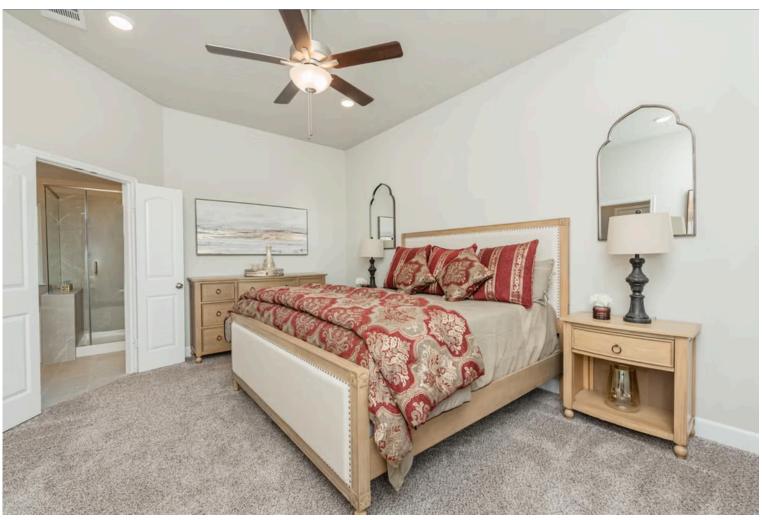

If charm and elegance are what you're looking for – Welcome home! A favorite of many, the 1818 has several features that make it stand out from the rest. From the moment your eyes catch the stunning exterior, you're captivated. Interior features include dual living areas to use as you choose, a large kitchen with granite-topped island that is open through the dining and living room, stunning windows flowing with natural light, an optional study alcove, and a spacious primary suite. Stylecraft's selections round out everything that make this floor plan so special.