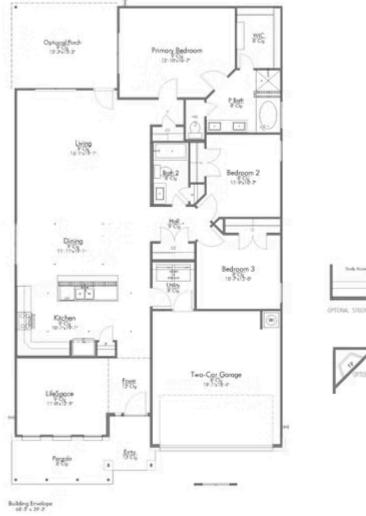

# 11320 Solar Street LORENA, TX 76655

**Legacy at Park Meadows Community** 

1,841 Ft<sup>2</sup>

□□ 3 Bedrooms

2 Bathrooms

2 Car Garage

Some images shown may be from a previously built Stylecraft home of similar design. Actual options, colors, and selections may vary. Contact us for details!

If charm and elegance are what you're looking for – Welcome home! A favorite of many, the 1818 has several features that make it stand out from the rest. From the moment your eyes catch the stunning exterior, you're captivated. Interior features include dual living areas to use as you choose, a large kitchen with granite-topped island that is open through the dining and living room, stunning windows flowing with natural light, an optional study alcove, and a spacious primary suite. Stylecraft's selections round out everything that make this floor plan so special.

Additional options included: Decorative tile backsplash, Quartz countertops throughout, pendant lighting, additional LED recessed lighting, converted Life Space to Study, and twin doors with glass inserts in study