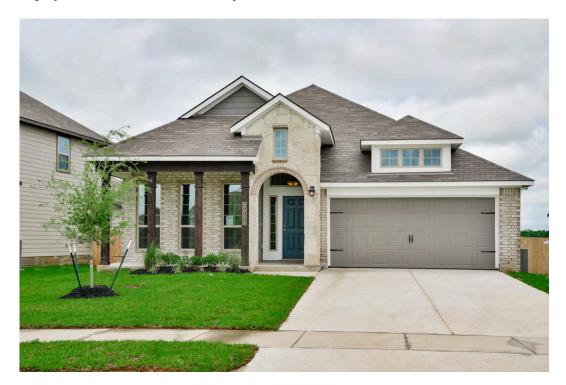

# 11408 Solar Street LORENA, TX 76655

**Legacy at Park Meadows Community** 

1,841 Ft<sup>2</sup>

□□ 3 Bedrooms

2 Bathrooms

2 Car Garage

Some images shown may be from a previously built Stylecraft home of similar design. Actual options, colors, and selections may vary. Contact us for details!

If charm and elegance are what you're looking for – Welcome home! A favorite of many, the 1818 has several features that make it stand out from the rest. From the moment your eyes catch the stunning exterior, you're captivated. Interior features include dual living areas to use as you choose, a large kitchen with granite-topped island that is open through the dining and living room, stunning windows flowing with natural light, an optional study alcove, and a spacious primary suite. Stylecraft's selections round out everything that make this floor plan so special.