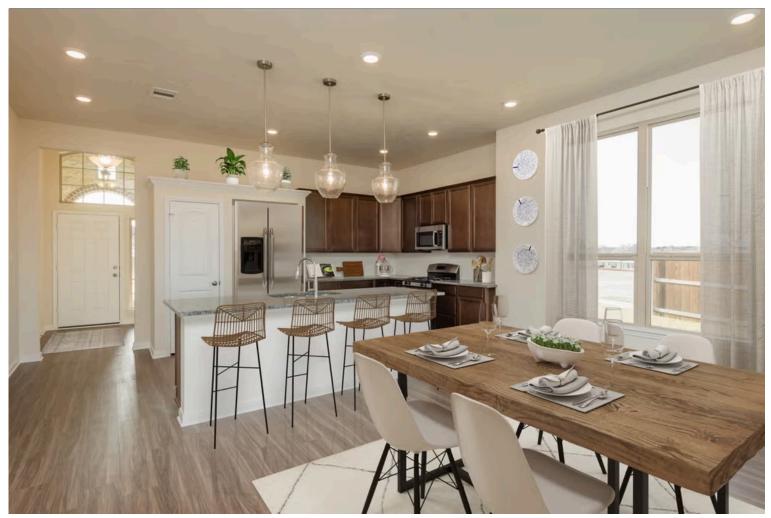

If charm and elegance are what you're looking for – Welcome home! A favorite of many, the 1818 has several features that make it stand out from the rest. From the moment your eyes catch the stunning exterior, you're captivated. Interior features include dual living areas to use as you choose, a large kitchen with granite-topped island that is open through the dining and living room, stunning windows flowing with natural light, an optional study alcove, and a spacious primary suite. Stylecraft's selections round out everything that make this floor plan so special.

Additional options included: Additional LED recessed lighting, pendant lighting, integral blinds in rear door, painted cabinets throughout, and a converted Life Space to Study with glass twin doors