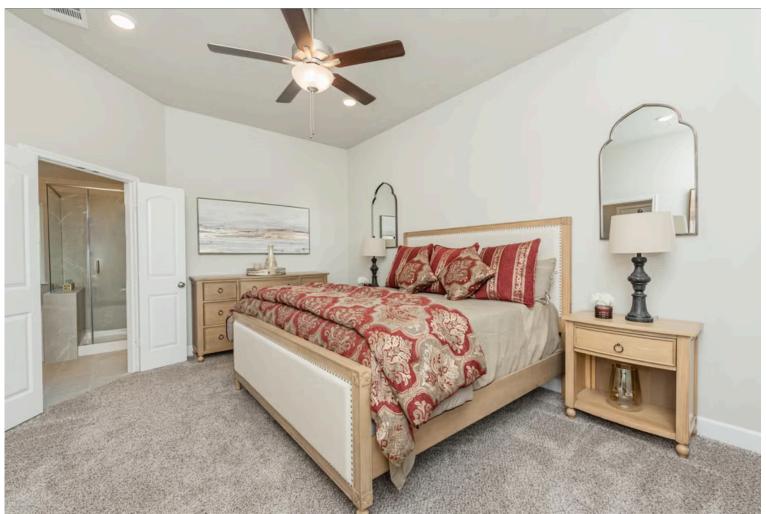

If charm and elegance are what you're looking for – Welcome home! A favorite of many, the 1818 has several features that make it stand out from the rest. From the moment your eyes catch the stunning exterior, you're captivated. Interior features include dual living areas to use as you choose, a large kitchen with granite-topped island that is open through the dining and living room, stunning windows flowing with natural light, an optional study alcove, and a spacious primary suite. Stylecraft's selections round out everything that make this floor plan so special.