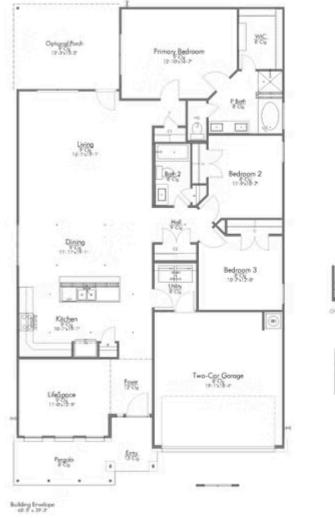

# 11408 Solar Street LORENA, TX 76655

**Legacy at Park Meadows Community** 

1,841 Ft<sup>2</sup>

□□ 3 Bedrooms

2 Bathrooms

2 Car Garage

Some images shown may be from a previously built Stylecraft home of similar design. Actual options, colors, and selections may vary. Contact us for details!

If charm and elegance are what you're looking for – Welcome home! A favorite of many, the 1818 has several features that make it stand out from the rest. From the moment your eyes catch the stunning exterior, you're captivated. Interior features include dual living areas to use as you choose, a large kitchen with granite-topped island that is open through the dining and living room, stunning windows flowing with natural light, an optional study alcove, and a spacious primary suite. Stylecraft's selections round out everything that make this floor plan so special.