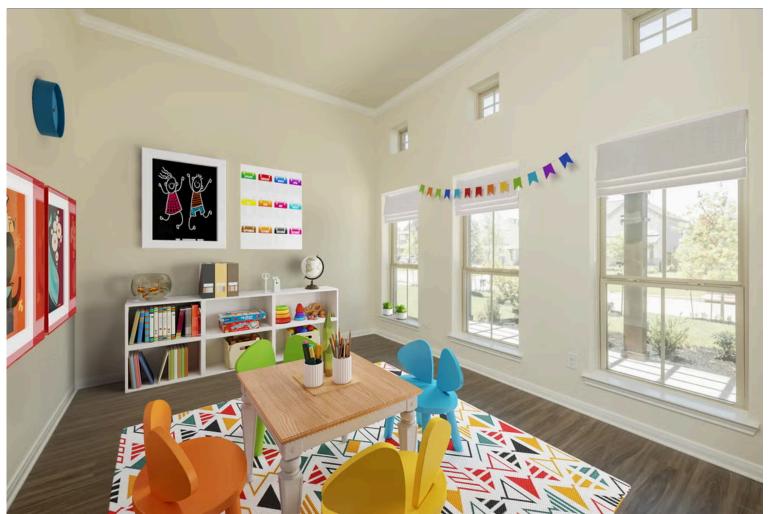

Additional options included: Additional LED recessed lighting, pendant lighting, integral blinds in rear door, painted cabinets throughout, and a converted Life Space to Study with glass twin doors