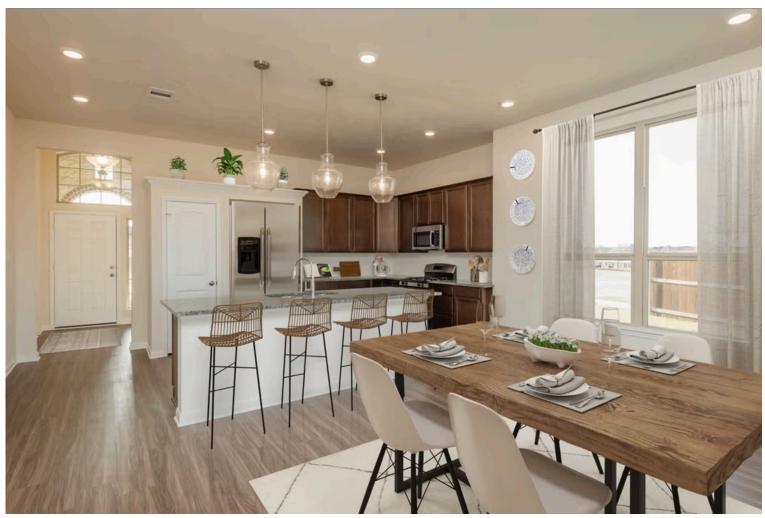

# Some images shown may be from a previously built Stylecraft home of similar design. Actual options, colors, and selections may vary. Contact us for details!

If charm and elegance are what you're looking for – Welcome home! A favorite of many, the 1818 has several features that make it stand out from the rest. From the moment your eyes catch the stunning exterior, you're captivated. Interior features include dual living areas to use as you choose, a large kitchen with granite-topped island that is open through the dining and living room, stunning windows flowing with natural light, an optional study alcove, and a spacious primary suite. Stylecraft's selections round out everything that make this floor plan so special.

Additional options included: Vented microhood in kitchen, additional LED recessed lighting, pendant lighting, under cabinet lighting, quartz countertops throughout, and decorative quartz backsplash