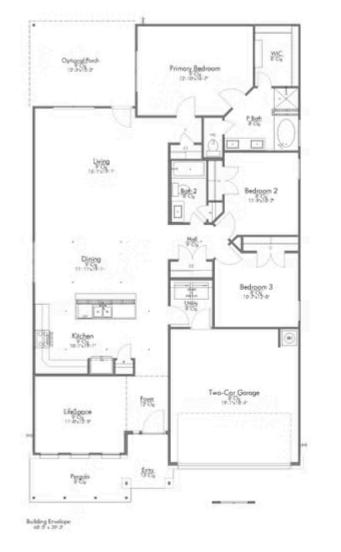

## 3529 Beutel Road LORENA, TX 76655

**Legacy at Park Meadows Community** 

□□ 3 Bedrooms

2 Car Garage

# Some images shown may be from a previously built Stylecraft home of similar design. Actual options, colors, and selections may vary. Contact us for details!

If charm and elegance are what you're looking for – Welcome home! A favorite of many, the 1818 has several features that make it stand out from the rest. From the moment your eyes catch the stunning exterior, you're captivated. Interior features include dual living areas to use as you choose, a large kitchen with granite-topped island that is open through the dining and living room, stunning windows flowing with natural light, an optional study alcove, and a spacious primary suite. Stylecraft's selections round out everything that make this floor plan so special.