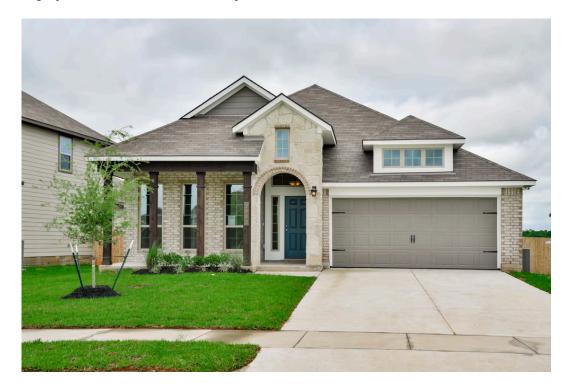

## 3529 Beutel Road LORENA, TX 76655

**Legacy at Park Meadows Community** 

□□ 3 Bedrooms

2 Car Garage

# Some images shown may be from a previously built Stylecraft home of similar design. Actual options, colors, and selections may vary. Contact us for details!

If charm and elegance are what you're looking for – Welcome home! A favorite of many, the 1818 has several features that make it stand out from the rest. From the moment your eyes catch the stunning exterior, you're captivated. Interior features include dual living areas to use as you choose, a large kitchen with granite-topped island that is open through the dining and living room, stunning windows flowing with natural light, an optional study alcove, and a spacious primary suite. Stylecraft's selections round out everything that make this floor plan so special.