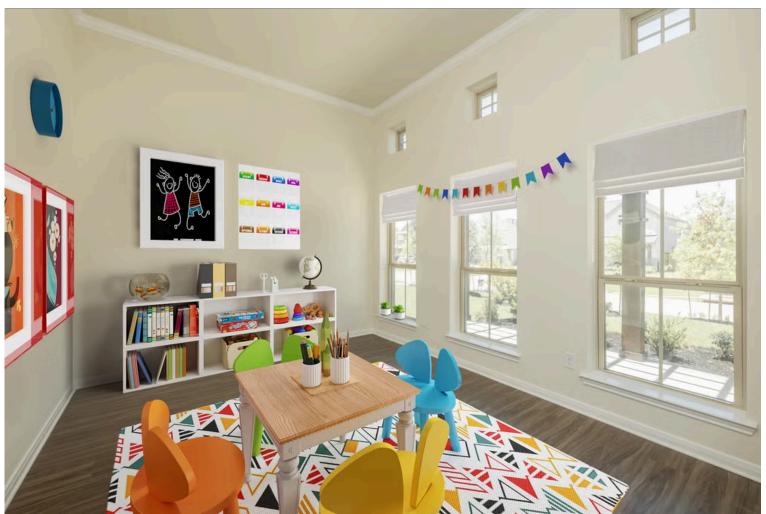

# Some images shown may be from a previously built Stylecraft home of similar design. Actual options, colors, and selections may vary. Contact us for details!

If charm and elegance are what you're looking for – Welcome home! A favorite of many, the 1818 has several features that make it stand out from the rest. From the moment your eyes catch the stunning exterior, you're captivated. Interior features include dual living areas to use as you choose, a large kitchen with granite-topped island that is open through the dining and living room, stunning windows flowing with natural light, an optional study alcove, and a spacious primary suite. Stylecraft's selections round out everything that make this floor plan so special.