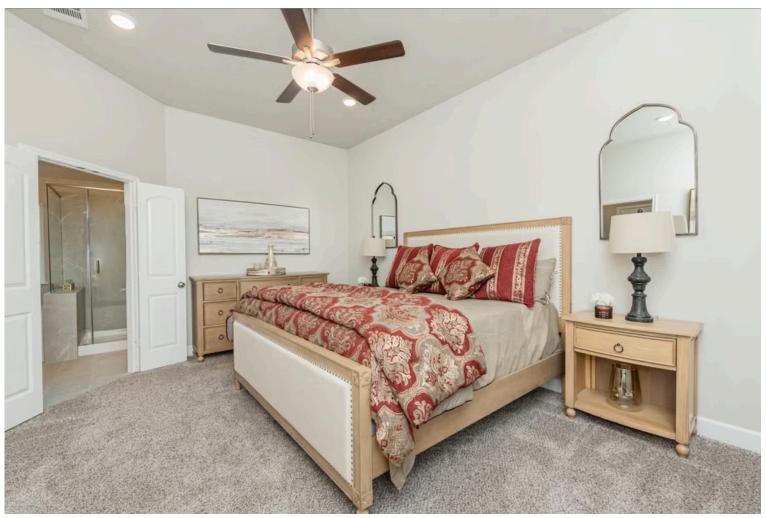

# Some images shown may be from a previously built Stylecraft home of similar design. Actual options, colors, and selections may vary. Contact us for details!

If charm and elegance are what you're looking for – Welcome home! A favorite of many, the 1818 has several features that make it stand out from the rest. From the moment your eyes catch the stunning exterior, you're captivated. Interior features include dual living areas to use as you choose, a large kitchen with granite-topped island that is open through the dining and living room, stunning windows flowing with natural light, an optional study alcove, and a spacious primary suite. Stylecraft's selections round out everything that make this floor plan so special.