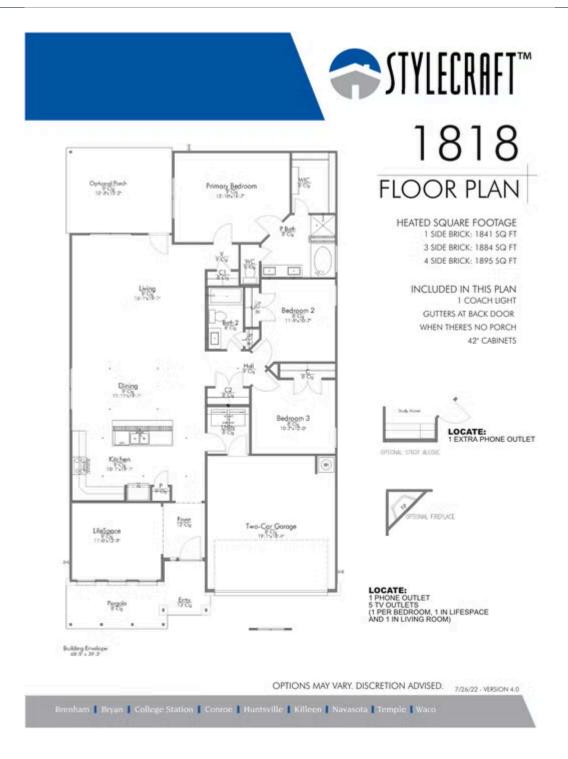

# Some images shown may be from a previously built Stylecraft home of similar design. Actual options, colors, and selections may vary. Contact us for details!

If charm and elegance are what you're looking for – Welcome home! A favorite of many, the 1818 has several features that make it stand out from the rest. From the moment your eyes catch the stunning exterior, you're captivated. Interior features include dual living areas to use as you choose, a large kitchen with granite-topped island that is open through the dining and living room, stunning windows flowing with natural light, an optional study alcove, and a spacious primary suite. Stylecraft's selections round out everything that make this floor plan so special.