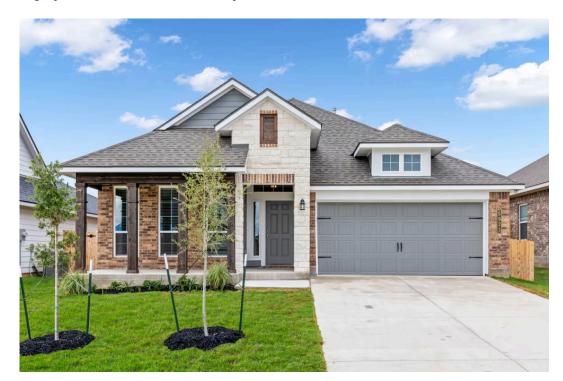

## 3624 Beutel Road LORENA, TX 76655

**Legacy at Park Meadows Community** 

□□ 3 Bedrooms

2 Car Garage

# Some images shown may be from a previously built Stylecraft home of similar design. Actual options, colors, and selections may vary. Contact us for details!

If charm and elegance are what you're looking for – Welcome home! A favorite of many, the 1818 has several features that make it stand out from the rest. From the moment your eyes catch the stunning exterior, you're captivated. Interior features include dual living areas to use as you choose, a large kitchen with granite-topped island that is open through the dining and living room, stunning windows flowing with natural light, an optional study alcove, and a spacious primary suite. Stylecraft's selections round out everything that make this floor plan so special.