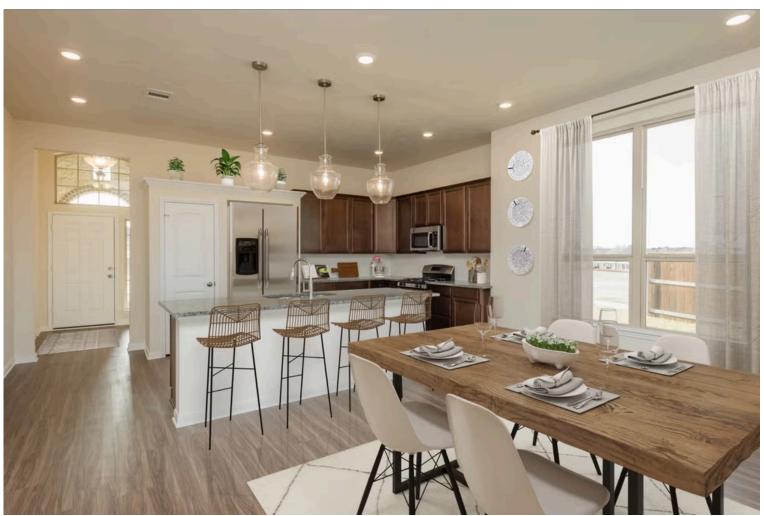

# Some images shown may be from a previously built Stylecraft home of similar design. Actual options, colors, and selections may vary. Contact us for details!

If charm and elegance are what you're looking for – Welcome home! A favorite of many, the 1818 has several features that make it stand out from the rest. From the moment your eyes catch the stunning exterior, you're captivated. Interior features include dual living areas to use as you choose, a large kitchen with granite-topped island that is open through the dining and living room, stunning windows flowing with natural light, an optional study alcove, and a spacious primary suite. Stylecraft's selections round out everything that make this floor plan so special.

Additional options included: An additional cabinet in primary bathroom, additional LED recessed lighting, pendant lighting, a gorgeous Knotty Alder front door, a dual primary bathroom vanity, and painted cabinets throughout