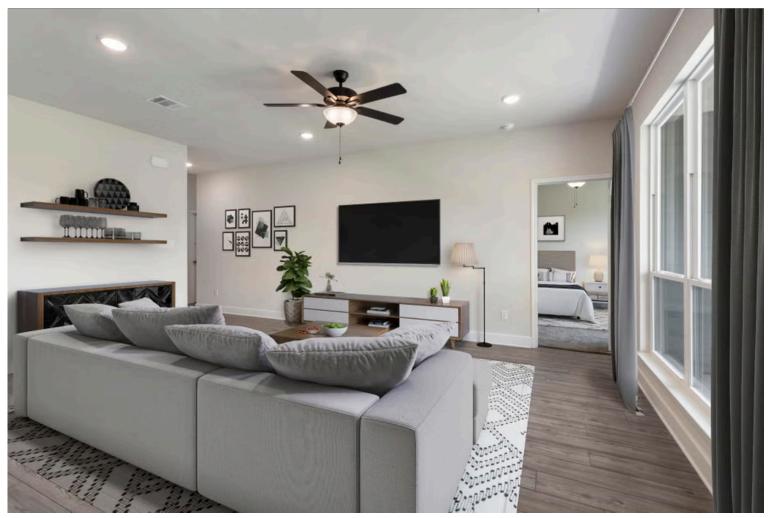

The definition of personal elegance, the 1846 is one of our most warm and welcoming floor plans. We love the newly-expanded open concept kitchen, living room, and breakfast area, and how you can choose between having a study, dining room, or 4th bedroom. The primary bedroom is incredibly spacious, with a large walk-in closet, private shower, and garden tub. With more options to personalize through our gorgeous interior and exterior selections, you'll never feel more at home.

Additional options included: A decorative tile backsplash, Quartz countertops throughout, integral miniblinds in the rear door, additional LED recessed lighting, and kitchen is prewired for pendant lighting