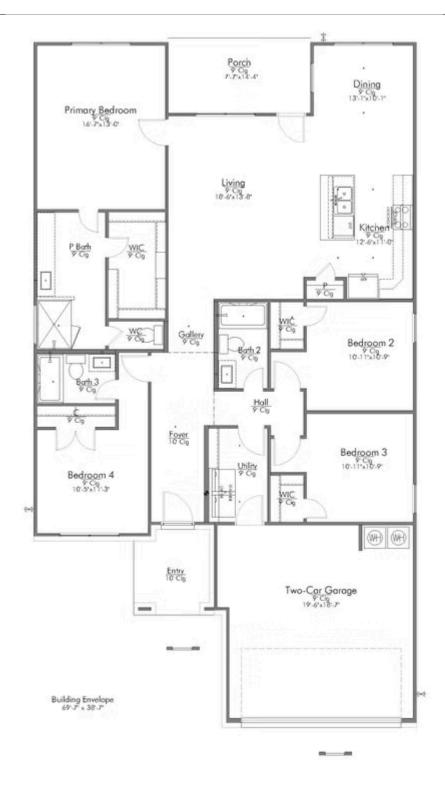

The definition of personal elegance, the 1846 is one of our most warm and welcoming floor plans. We love the newly-expanded open concept kitchen, living room, and breakfast area, and how you can choose between having a study, dining room, or 4th bedroom. The primary bedroom is incredibly spacious, with a large walk-in closet, private shower, and garden tub. With more options to personalize through our gorgeous interior and exterior selections, you'll never feel more at home.