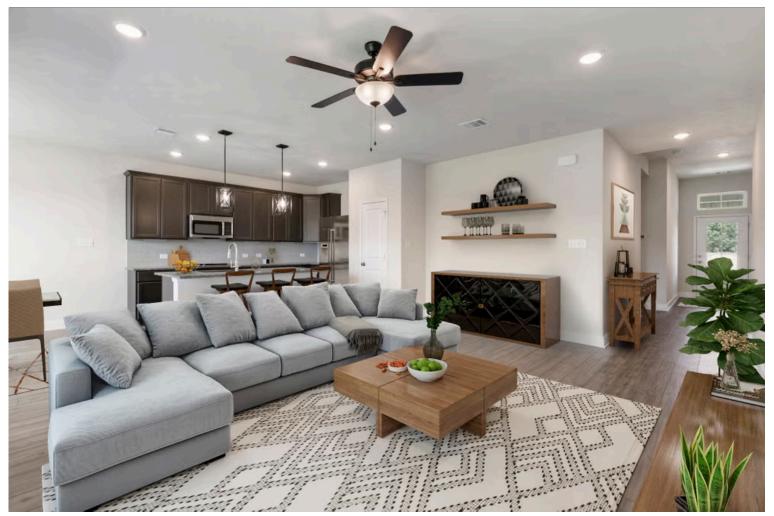

The definition of personal elegance, the 1846 is one of our most warm and welcoming floor plans. We love the newly-expanded open concept kitchen, living room, and breakfast area, and how you can choose between having a study, dining room, or 4th bedroom. The primary bedroom is incredibly spacious, with a large walk-in closet, private shower, and garden tub. With more options to personalize through our gorgeous interior and exterior selections, you'll never feel more at home.

Additional options included: A decorative tile backsplash, Quartz countertops throughout, integral miniblinds in the rear door, additional LED recessed lighting, and kitchen is prewired for pendant lighting