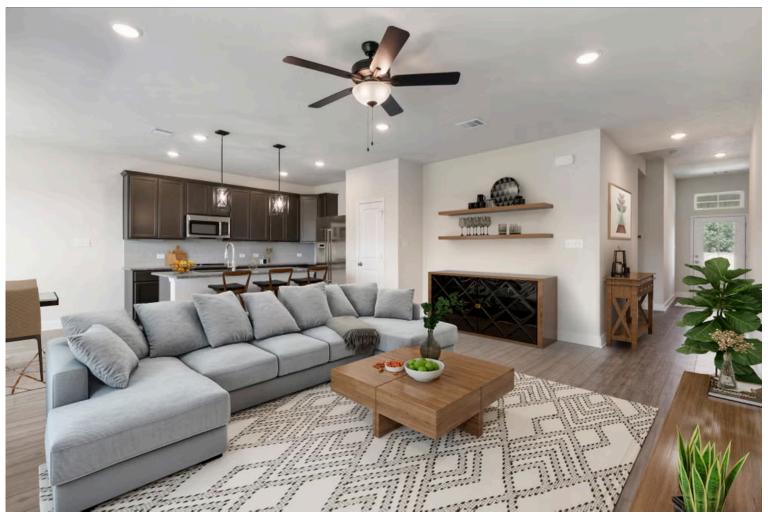

The definition of personal elegance, the 1846 is one of our most warm and welcoming floor plans. We love the newly-expanded open concept kitchen, living room, and breakfast area, and how you can choose between having a study, dining room, or 4th bedroom. The primary bedroom is incredibly spacious, with a large walk-in closet, private shower, and garden tub. With more options to personalize through our gorgeous interior and exterior selections, you'll never feel more at home.