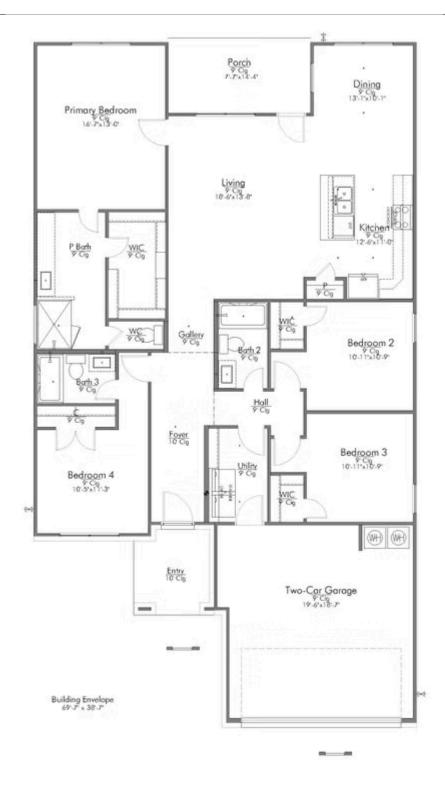

# 11325 Celestial Court LORENA, TX 76655

**Legacy at Park Meadows Community** 

1,799 Ft<sup>2</sup>

4 Bedrooms

3 Bathrooms

🛱 2 Car Garage

Some images shown may be from a previously built Stylecraft home of similar design. Actual options, colors, and selections may vary. Contact us for details!

The definition of personal elegance, the 1846 is one of our most warm and welcoming floor plans. We love the newly-expanded open concept kitchen, living room, and breakfast area, and how you can choose between having a study, dining room, or 4th bedroom. The primary bedroom is incredibly spacious, with a large walk-in closet, private shower, and garden tub. With more options to personalize through our gorgeous interior and exterior selections, you'll never feel more at home.

Additional Options Included: A Decorative Tile Backsplash, Integral Miniblinds for the Rear Door, and Additional LED Recessed Lighting