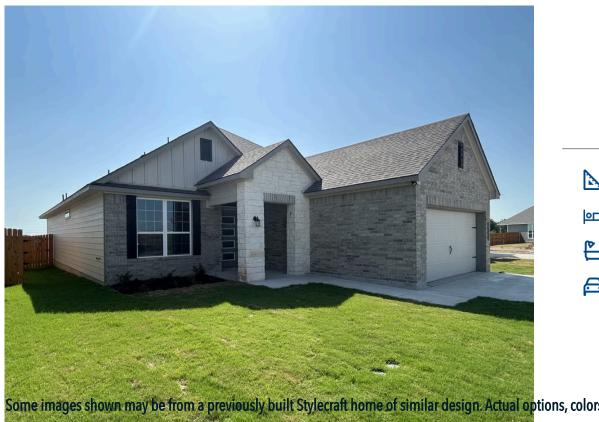

# 4112 Halo Street LORENA, TX 76655

#### Legacy at Park Meadows Community

Some images shown may be from a previously built Stylecraft home of similar design. Actual options, colors, and selections may vary. Contact us for details!

The definition of personal elegance, the 1846 is one of our most warm and welcoming floor plans. We love the newly-expanded open concept kitchen, living room, and breakfast area, and how you can choose between having a study, dining room, or 4th bedroom. The primary bedroom is incredibly spacious, with a large walk-in closet, private shower, and garden tub. With more options to personalize through our gorgeous interior and exterior selections, you'll never feel more at home.