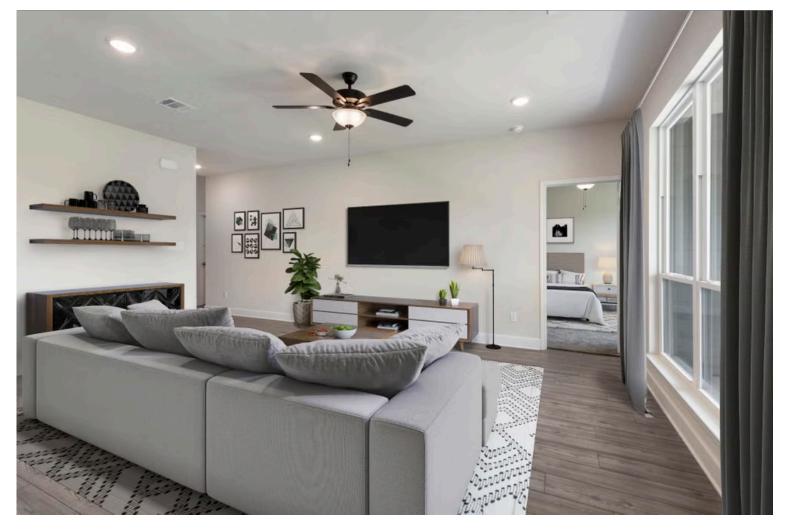

#### Legacy at Park Meadows Community

Some images shown may be from a previously built Stylecraft home of similar design. Actual options, colors, and selections may vary. Contact us for details!

The definition of personal elegance, the 1846 is one of our most warm and welcoming floor plans. We love the newly-expanded open concept kitchen, living room, and breakfast area, and how you can choose between having a study, dining room, or 4th bedroom. The primary bedroom is incredibly spacious, with a large walk-in closet, private shower, and garden tub. With more options to personalize through our gorgeous interior and exterior selections, you'll never feel more at home.