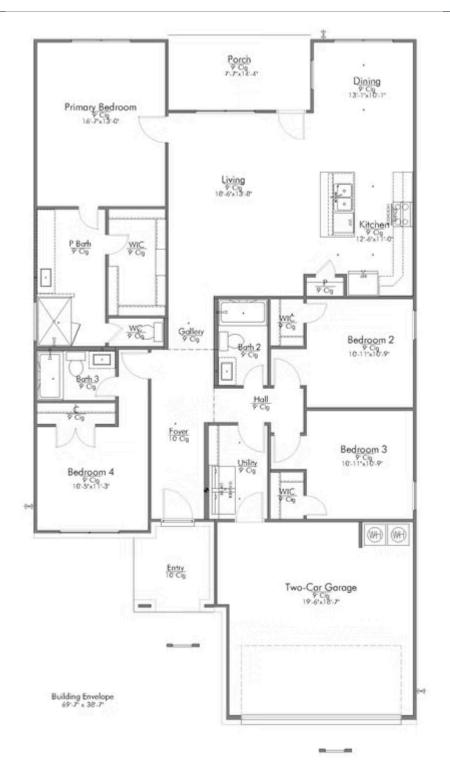

#### Legacy at Park Meadows Community

Some images shown may be from a previously built Stylecraft home of similar design. Actual options, colors, and selections may vary. Contact us for details!

The definition of personal elegance, the 1846 is one of our most warm and welcoming floor plans. We love the newly-expanded open concept kitchen, living room, and breakfast area, and how you can choose between having a study, dining room, or 4th bedroom. The primary bedroom is incredibly spacious, with a large walk-in closet, private shower, and garden tub. With more options to personalize through our gorgeous interior and exterior selections, you'll never feel more at home.