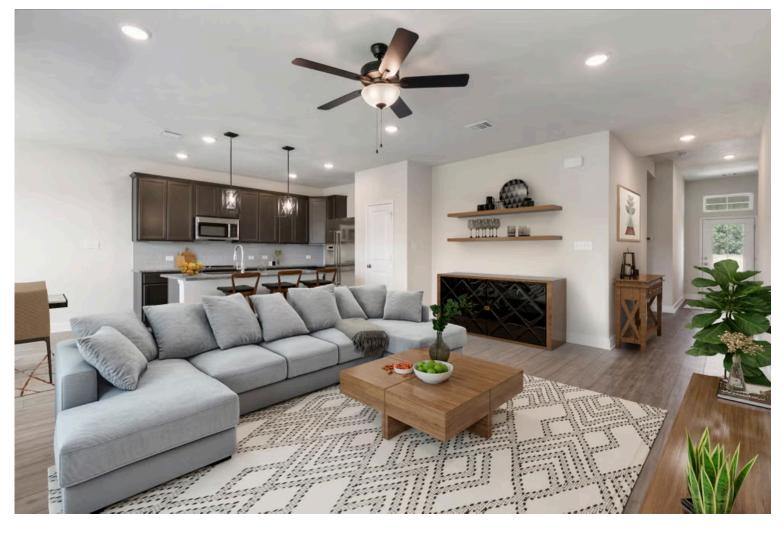

#### Legacy at Park Meadows Community

Some images shown may be from a previously built Stylecraft home of similar design. Actual options, colors, and selections may vary. Contact us for details!

The definition of personal elegance, the 1846 is one of our most warm and welcoming floor plans. We love the newly-expanded open concept kitchen, living room, and breakfast area, and how you can choose between having a study, dining room, or 4th bedroom. The primary bedroom is incredibly spacious, with a large walk-in closet, private shower, and garden tub. With more options to personalize through our gorgeous interior and exterior selections, you'll never feel more at home.

Additional options included: A decorative tile backsplash, kitchen is prewired for pendant lighting, additional LED recessed lighting, under cabinet lighting, and integral miniblinds in the rear door