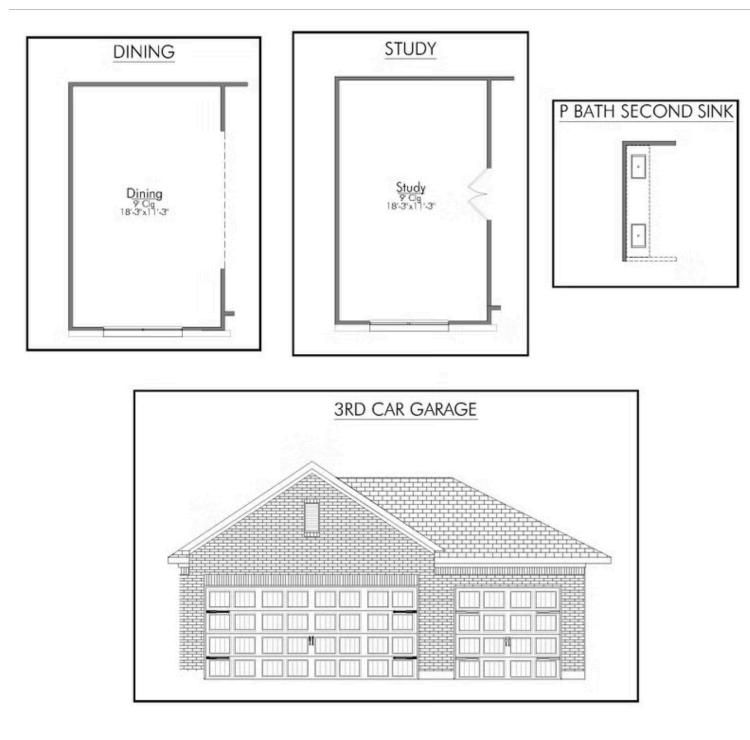

#### Legacy at Park Meadows Community

Some images shown may be from a previously built Stylecraft home of similar design. Actual options, colors, and selections may vary. Contact us for details!

The definition of personal elegance, the 1846 is one of our most warm and welcoming floor plans. We love the newly-expanded open concept kitchen, living room, and breakfast area, and how you can choose between having a study, dining room, or 4th bedroom. The primary bedroom is incredibly spacious, with a large walk-in closet, private shower, and garden tub. With more options to personalize through our gorgeous interior and exterior selections, you'll never feel more at home.