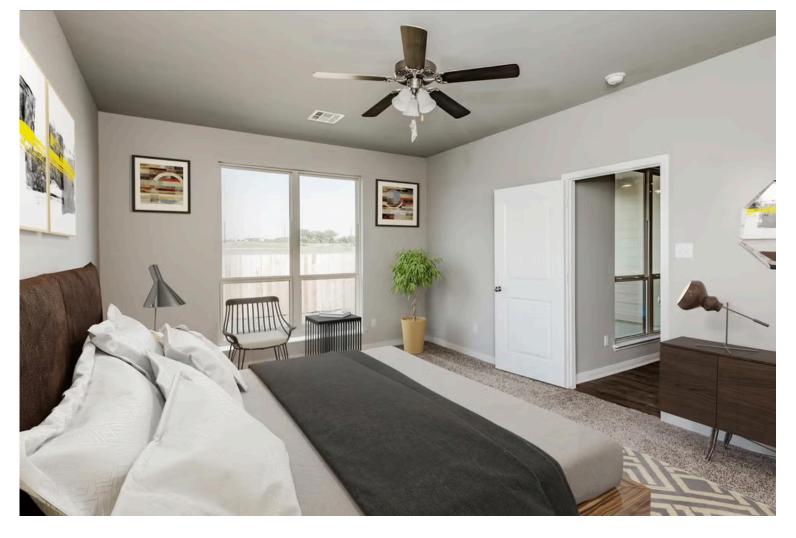

#### Legacy at Park Meadows Community

Some images shown may be from a previously built Stylecraft home of similar design. Actual options, colors, and selections may vary. Contact us for details!

The definition of personal elegance, the 1846 is one of our most warm and welcoming floor plans. We love the newly-expanded open concept kitchen, living room, and breakfast area, and how you can choose between having a study, dining room, or 4th bedroom. The primary bedroom is incredibly spacious, with a large walk-in closet, private shower, and garden tub. With more options to personalize through our gorgeous interior and exterior selections, you'll never feel more at home.