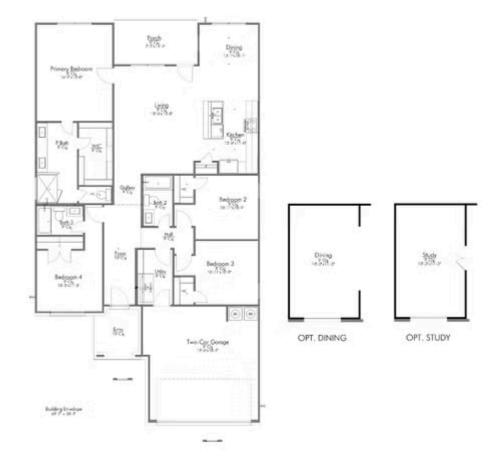

The definition of personal elegance, the 1846 is one of our most warm and welcoming floor plans. We love the newly-expanded open concept kitchen, living room, and breakfast area, and how you can choose between having a study, dining room, or 4th bedroom. The primary bedroom is incredibly spacious, with a large walk-in closet, private shower, and garden tub. With more options to personalize through our gorgeous interior and exterior selections, you'll never feel more at home.