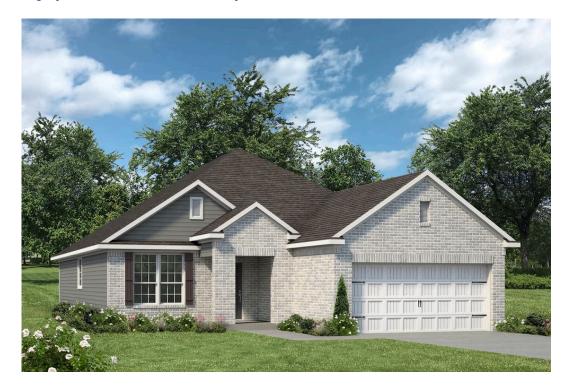

## 11404 Solar Street LORENA, TX 76655

**Legacy at Park Meadows Community** 

1,800 Ft<sup>2</sup>

4 Bedrooms

3 Bathrooms

2 Car Garage

Some images shown may be from a previously built Stylecraft home of similar design. Actual options, colors, and selections may vary. Contact us for details!

The definition of personal elegance, the 1846 is one of our most warm and welcoming floor plans. We love the newly-expanded open concept kitchen, living room, and breakfast area, and how you can choose between having a study, dining room, or 4th bedroom. The primary bedroom is incredibly spacious, with a large walk-in closet, private shower, and garden tub. With more options to personalize through our gorgeous interior and exterior selections, you'll never feel more at home.