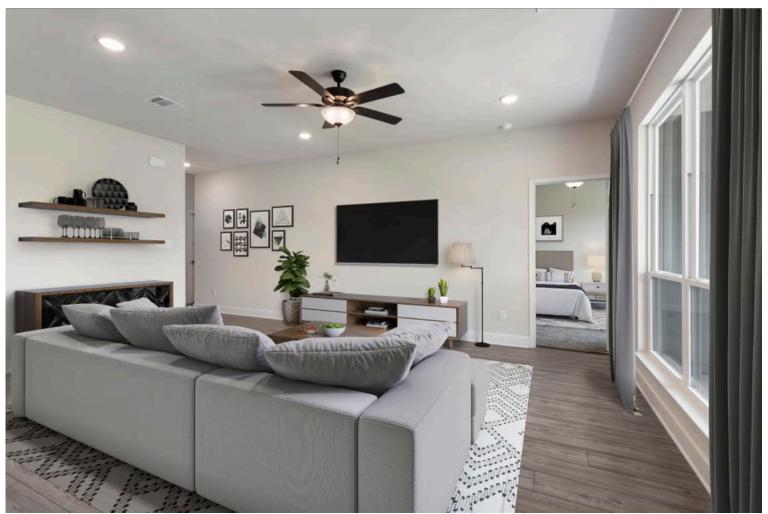

Additional options included: Decorative tile backsplash, upgraded granite throughout, pendant lighting, additional LED recessed lighting, and integral blinds in rear door