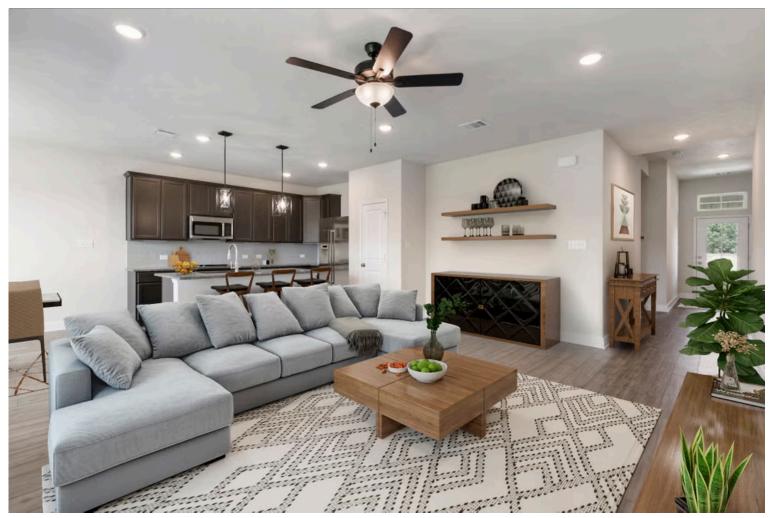

Additional options included: Decorative tile backsplash, upgraded granite throughout, pendant lighting, additional LED recessed lighting, and integral blinds in rear door