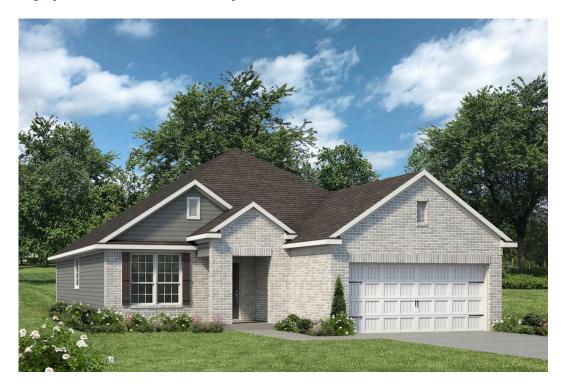

## 11413 Solar Street LORENA, TX 76655

**Legacy at Park Meadows Community** 

1.846 Ft<sup>2</sup>

4 Bedrooms

3 Bathrooms

2 Car Garage

Some images shown may be from a previously built Stylecraft home of similar design. Actual options, colors, and selections may vary. Contact us for details!

The definition of personal elegance, the 1846 is one of our most warm and welcoming floor plans. We love the newly-expanded open concept kitchen, living room, and breakfast area, and how you can choose between having a study, dining room, or 4th bedroom. The primary bedroom is incredibly spacious, with a large walk-in closet, private shower, and garden tub. With more options to personalize through our gorgeous interior and exterior selections, you'll never feel more at home.