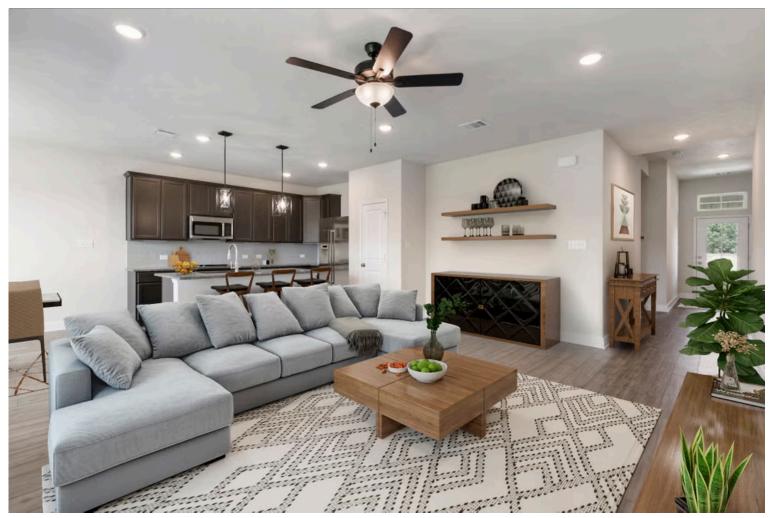

The definition of personal elegance, the 1846 is one of our most warm and welcoming floor plans. We love the newly-expanded open concept kitchen, living room, and breakfast area, and how you can choose between having a study, dining room, or 4th bedroom. The primary bedroom is incredibly spacious, with a large walk-in closet, private shower, and garden tub. With more options to personalize through our gorgeous interior and exterior selections, you'll never feel more at home.

Additional options included: Quartz countertops throughout, a decorative Quartz backsplash, additional LED recessed lighting, and