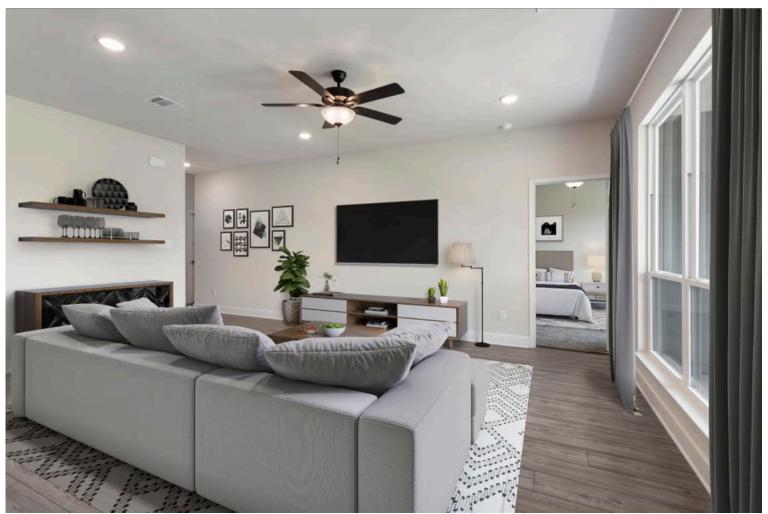

The definition of personal elegance, the 1846 is one of our most warm and welcoming floor plans. We love the newly-expanded open concept kitchen, living room, and breakfast area, and how you can choose between having a study, dining room, or 4th bedroom. The primary bedroom is incredibly spacious, with a large walk-in closet, private shower, and garden tub. With more options to personalize through our gorgeous interior and exterior selections, you'll never feel more at home.

Additional options included: Quartz countertops throughout, a decorative Quartz backsplash, additional LED recessed lighting, and