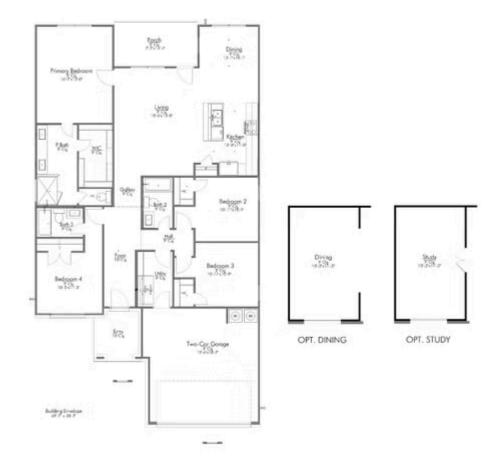

The definition of personal elegance, the 1846 is one of our most warm and welcoming floor plans. We love the newly-expanded open concept kitchen, living room, and breakfast area, and how you can choose between having a study, dining room, or 4th bedroom. The primary bedroom is incredibly spacious, with a large walk-in closet, private shower, and garden tub. With more options to personalize through our gorgeous interior and exterior selections, you'll never feel more at home.

Additional options included: Quartz countertops throughout, a decorative Quartz backsplash, additional LED recessed lighting, and