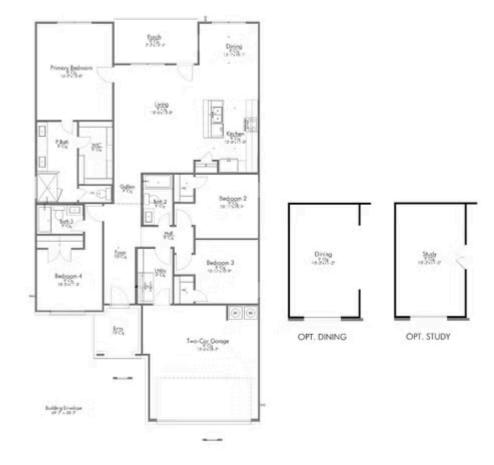

# Some images shown may be from a previously built Stylecraft home of similar design. Actual options, colors, and selections may vary. Contact us for details!

The definition of personal elegance, the 1846 is one of our most warm and welcoming floor plans. We love the newly-expanded open concept kitchen, living room, and breakfast area, and how you can choose between having a study, dining room, or 4th bedroom. The primary bedroom is incredibly spacious, with a large walk-in closet, private shower, and garden tub. With more options to personalize through our gorgeous interior and exterior selections, you'll never feel more at home.

### 3516 Beutel Road

LORENA, TX 76655