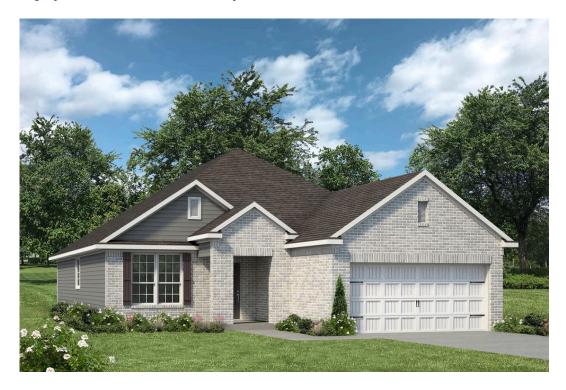

## 3516 Beute Road LORENA, TX 76655

**Legacy at Park Meadows Community** 

PRICE:

<del>\$342,900</del>

\$None

1.846 Ft<sup>2</sup>

4 Bedrooms

→ 3 Bathrooms

# Some images shown may be from a previously built Stylecraft home of similar design. Actual options, colors, and selections may vary. Contact us for details!

The definition of personal elegance, the 1846 is one of our most warm and welcoming floor plans. We love the newly-expanded open concept kitchen, living room, and breakfast area, and how you can choose between having a study, dining room, or 4th bedroom. The primary bedroom is incredibly spacious, with a large walk-in closet, private shower, and garden tub. With more options to personalize through our gorgeous interior and exterior selections, you'll never feel more at home.