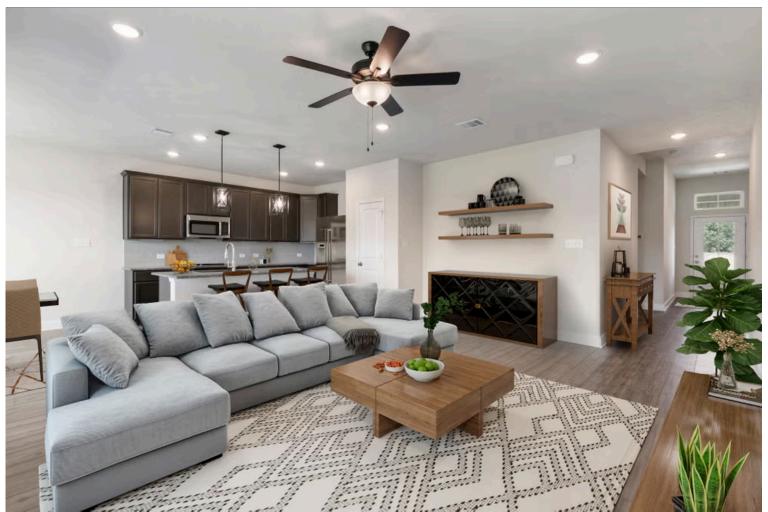

# Some images shown may be from a previously built Stylecraft home of similar design. Actual options, colors, and selections may vary. Contact us for details!

The definition of personal elegance, the 1846 is one of our most warm and welcoming floor plans. We love the newly-expanded open concept kitchen, living room, and breakfast area, and how you can choose between having a study, dining room, or 4th bedroom. The primary bedroom is incredibly spacious, with a large walk-in closet, private shower, and garden tub. With more options to personalize through our gorgeous interior and exterior selections, you'll never feel more at home.