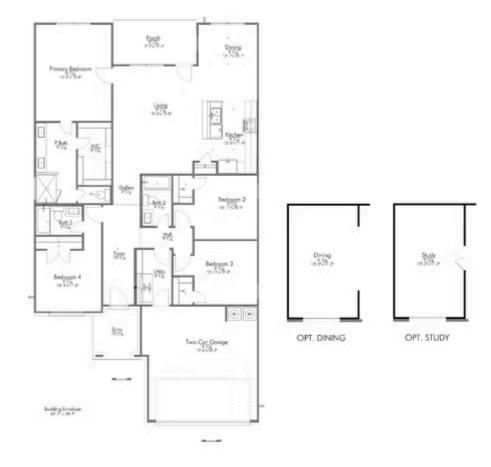

The definition of personal elegance, the 1846 is one of our most warm and welcoming floor plans. We love the newly-expanded open concept kitchen, living room, and breakfast area, and how you can choose between having a study, dining room, or 4th bedroom. The primary bedroom is incredibly spacious, with a large walk-in closet, private shower, and garden tub. With more options to personalize through our gorgeous interior and exterior selections, you'll never feel more at home.