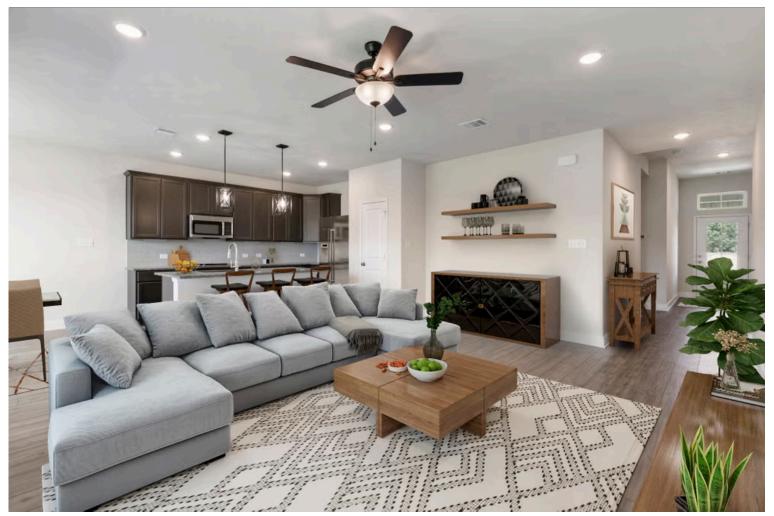

The definition of personal elegance, the 1846 is one of our most warm and welcoming floor plans. We love the newly-expanded open concept kitchen, living room, and breakfast area, and how you can choose between having a study, dining room, or 4th bedroom. The primary bedroom is incredibly spacious, with a large walk-in closet, private shower, and garden tub. With more options to personalize through our gorgeous interior and exterior selections, you'll never feel more at home.