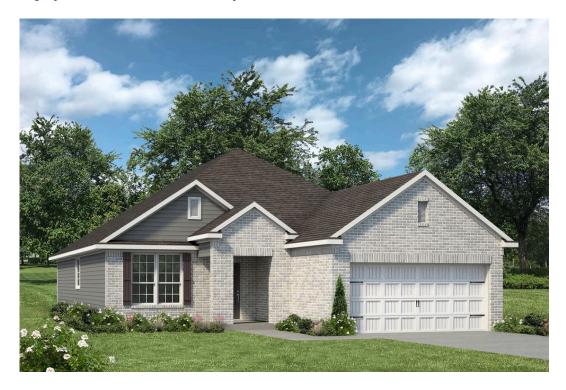

## 3628 Beutel Road LORENA, TX 76655

**Legacy at Park Meadows Community** 

1,846 Ft<sup>2</sup>

4 Bedrooms

3 Bathrooms

2 Car Garage

Some images shown may be from a previously built Stylecraft home of similar design. Actual options, colors, and selections may vary. Contact us for details!