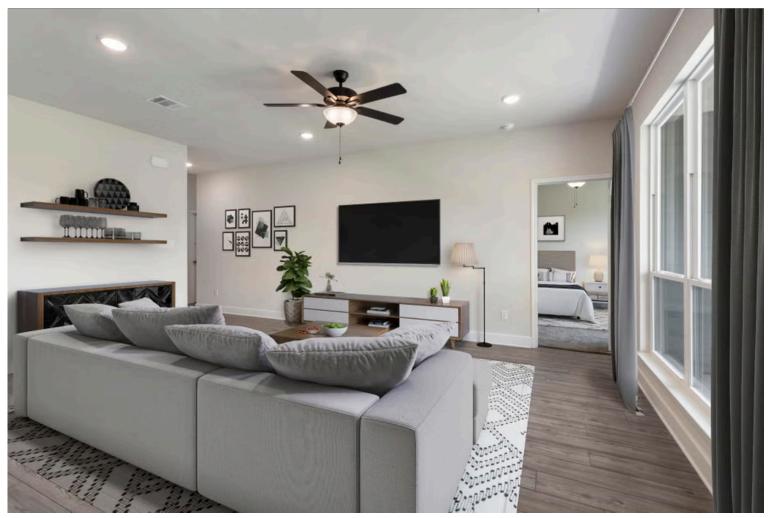

The definition of personal elegance, the 1846 is one of our most warm and welcoming floor plans. We love the newly-expanded open concept kitchen, living room, and breakfast area, and how you can choose between having a study, dining room, or 4th bedroom. The primary bedroom is incredibly spacious, with a large walk-in closet, private shower, and garden tub. With more options to personalize through our gorgeous interior and exterior selections, you'll never feel more at home.