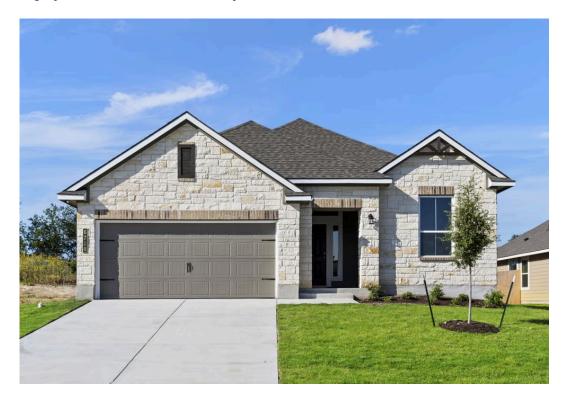

## 11300 Pallas Street LORENA, TX 76655

**Legacy at Park Meadows Community** 

- 2,043 Ft<sup>2</sup>
- 4 Bedrooms
- 3 Bathrooms
- 角 2 Car Garage

Some images shown may be from a previously built Stylecraft home of similar design. Actual options, colors, and selections may vary. Contact us for details!

This 4 bedroom, 3 bath home is exactly what you've been looking for. Featuring a secondary bedroom suite, it's the perfect home for a multi-generational family, those looking for a private space for guests, or added privacy for one of your children. With walk-in closets in every bedroom and dual walk-in closets in the primary, you won't run out of storage space. Walk into your open concept living area, where you'll have more than enough room to cuddle up or host all of your friends and family.