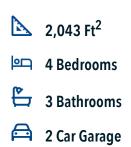

This 4 bedroom, 3 bath home is exactly what you've been looking for. Featuring a secondary bedroom suite, it's the perfect home for a multi-generational family, those looking for a private space for guests, or added privacy for one of your children. With walk-in closets in every bedroom and dual walk-in closets in the primary, you won't run out of storage space. Walk into your open concept living area, where you'll have more than enough room to cuddle up or host all of your friends and family.