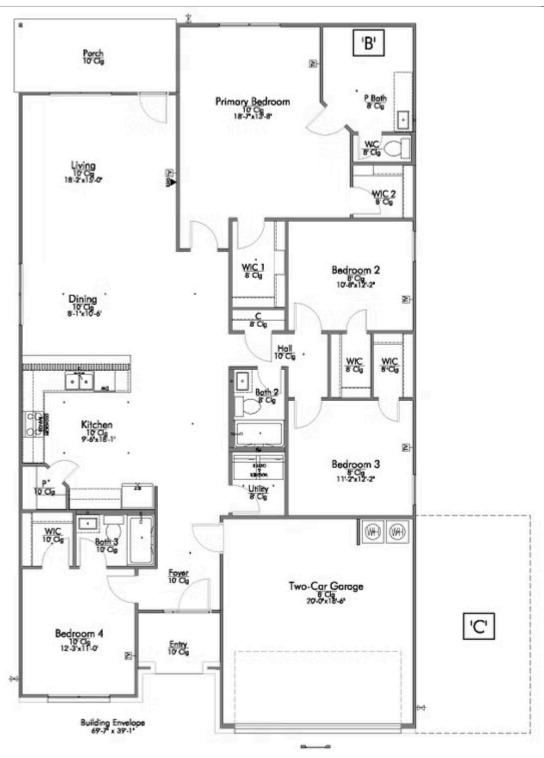

## 11412 Pallas Street LORENA, TX 76655

**Legacy at Park Meadows Community** 

2,043 Ft<sup>2</sup>

4 Bedrooms

3 Bathrooms

2 Car Garage

Some images shown may be from a previously built Stylecraft home of similar design. Actual options, colors, and selections may vary. Contact us for details!

This 4 bedroom, 3 bath home is exactly what you've been looking for. Featuring a secondary bedroom suite, it's the perfect home for a multi-generational family, those looking for a private space for guests, or added privacy for one of your children. With walk-in closets in every bedroom and dual walk-in closets in the primary, you won't run out of storage space. Walk into your open concept living area, where you'll have more than enough room to cuddle up or host all of your friends and family.